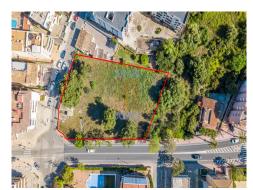

## Land, Capdepera, Baleares

5,000,000€

Interesting urban plots located at the entrance to Cala Rajada, a few minutes walk to the famous Son Moll beach. The land is located in a central and busy area. The plots are on the corner, which would allow clear views, obtaining a partial view of the sea, once built. The wooded land is semi-closed by a brick wall and a grid. The land does not have water or electricity, although the electrical and water connection are at street level. The building capacity of the lots is as follows: Maximum occupation is 50% of the land. The minimum surface of the plot is 400 m2. The minimum façade of the site, 12 ml (linear meters). Maximum volume on the ground 6.0 m3 and Underground 2.0 m3. The maximum buildable height is 12 meters, included in: Basement + ground floor + 3 floors. Isolated building. Intensity index, tourist use: 1/60 beds / m2. Intensity index, residential use: 1/75 viv / m2. The use of construction could be: Single-family house, hotel, restoration, sanitary, apartments, sports, commercial premises. It is two plots with a total of 2,535 m2. These plots are ideal for small investors. We are a construction company! For any questions or clarifications, do not hesitate to...