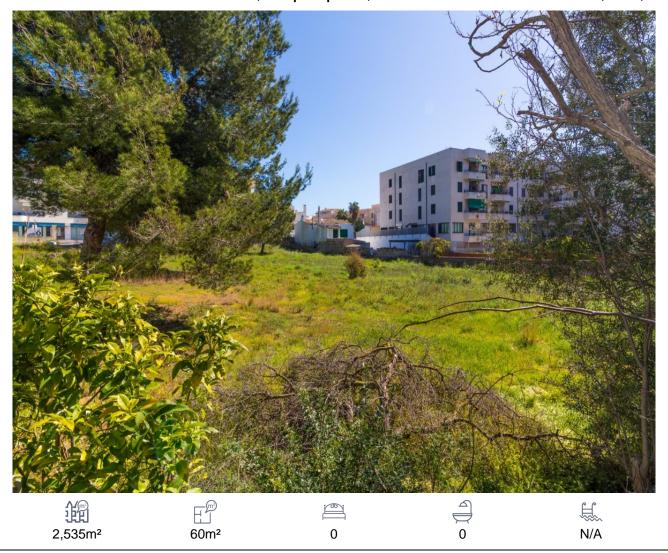

## Land, Capdepera, Baleares

5,000,000€

Interesting urban plots located at the entrance to Cala Rajada, a few minutes walk to the famous Son Moll beach. The land is located in a central and busy area. The plots are on the corner, which would allow clear views, obtaining a partial view of the sea, once built. The wooded land is semi-closed by a brick wall and a grid. The land does not have water or electricity, although the electrical and water connection are at street level. The building capacity of the lots is as follows: Maximum occupation is 50% of the land. The minimum surface of the plot is 400 m2. The minimum façade of the site, 12 ml (linear meters). Maximum volume on the ground 6.0 m3 and Underground 2.0 m3. The maximum buildable height is 12 meters, included in: Basement + ground floor + 3 floors. Isolated building. Intensity index, tourist use: 1/60 beds / m2. Intensity index, residential use: 1/75 viv / m2. The use of construction could be: Single-family house, hotel, restoration, sanitary, apartments, sports, commercial premises. It is two plots with a total of 2,535 m2. These plots are ideal for small investors. We are a construction company! For any questions or clarifications, do not hesitate to...