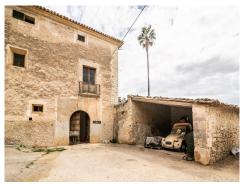

## Other, Campanet, Baleares

7,500,000€

The farm is historically documented as one of the oldest farms in Mallorca and of special value in terms of water resources thanks to its location close to the emblematic Fonts Ufanes. The farm is located in one of the most beautiful valleys and close to the town of Campanet, on the old road that linked this town with Pollença. The idyllic setting is within the Serra de Tramuntana, declared a World Heritage Site by UNESCO in 2011. The land occupies about 72 hectares, including 11.5 hectares of vineyards, 20 hectares of olive groves and the rest is the mountain of "Puig de Ses Mates Verdes", which has a height of 372 meters. It is located in the Campanet Valley, located on the edge of the Serra de Tramuntana. The farm is 35 minutes from the Airport and the center of Palma and 15 minutes from the beaches of the North of Mallorca. It also delimits with the Fonts Ufanes and the Caves of Campanet. The buildings have fallen into a state of neglect for the last 25-30 years. Much of the South-facing 2,000-square-meter Possessió was built during the 18th century, around a central courtyard and on a hill with spectacular views over the vineyard and natural surroundings. Inside