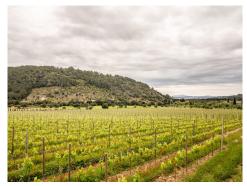

## Other, Campanet, Baleares

7,500,000€

The farm is historically documented as one of the oldest farms in Mallorca and of special value in terms of water resources thanks to its location close to the emblematic Fonts Ufanes. The farm is located in one of the most beautiful valleys and close to the town of Campanet, on the old road that linked this town with Pollença. The idyllic setting is within the Serra de Tramuntana, declared a World Heritage Site by UNESCO in 2011. The land occupies about 72 hectares, including 11.5 hectares of vineyards, 20 hectares of olive groves and the rest is the mountain of "Puig de Ses Mates Verdes", which has a height of 372 meters. It is located in the Campanet Valley, located on the edge of the Serra de Tramuntana. The farm is 35 minutes from the Airport and the center of Palma and 15 minutes from the beaches of the North of Mallorca. It also delimits with the Fonts Ufanes and the Caves of Campanet. The buildings have fallen into a state of neglect for the last 25-30 years. Much of the South-facing 2,000-square-meter Possessió was built during the 18th century, around a central courtyard and on a hill with spectacular views over the vineyard and natural surroundings. Inside