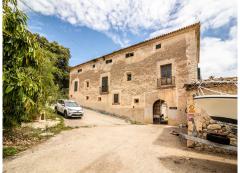

## Other, Campanet, Baleares

7,500,000€

The farm is historically documented as one of the oldest farms in Mallorca and of special value in terms of water resources thanks to its location close to the emblematic Fonts Ufanes. The farm is located in one of the most beautiful valleys and close to the town of Campanet, on the old road that linked this town with Pollença. The idyllic setting is within the Serra de Tramuntana, declared a World Heritage Site by UNESCO in 2011. The land occupies about 72 hectares, including 11.5 hectares of vineyards, 20 hectares of olive groves and the rest is the mountain of "Puig de Ses Mates Verdes", which has a height of 372 meters. It is located in the Campanet Valley, located on the edge of the Serra de Tramuntana. The farm is 35 minutes from the Airport and the center of Palma and 15 minutes from the beaches of the North of Mallorca. It also delimits with the Fonts Ufanes and the Caves of Campanet. The buildings have fallen into a state of neglect for the last 25-30 years. Much of the South-facing 2,000-square-meter Possessió was built during the 18th century, around a central courtyard and on a hill with spectacular views over the vineyard and natural surroundings. Inside