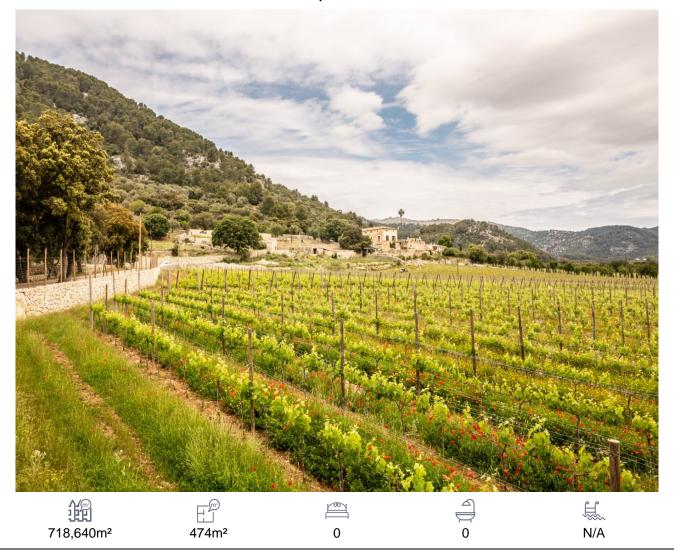

## Other, Campanet, Baleares

7,500,000€

The farm is historically documented as one of the oldest farms in Mallorca and of special value in terms of water resources thanks to its location close to the emblematic Fonts Ufanes. The farm is located in one of the most beautiful valleys and close to the town of Campanet, on the old road that linked this town with Pollença. The idyllic setting is within the Serra de Tramuntana, declared a World Heritage Site by UNESCO in 2011. The land occupies about 72 hectares, including 11.5 hectares of vineyards, 20 hectares of olive groves and the rest is the mountain of "Puig de Ses Mates Verdes", which has a height of 372 meters. It is located in the Campanet Valley, located on the edge of the Serra de Tramuntana. The farm is 35 minutes from the Airport and the center of Palma and 15 minutes from the beaches of the North of Mallorca. It also delimits with the Fonts Ufanes and the Caves of Campanet. The buildings have fallen into a state of neglect for the last 25-30 years. Much of the South-facing 2,000-square-meter Possessió was built during the 18th century, around a central courtyard and on a hill with spectacular views over the vineyard and natural surroundings. Inside