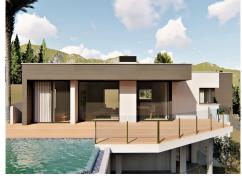

## Villa, Benitachell, Alicante

1,397,000€

An exclusive villa in Cumbre del Sol. The villa combines confort and design and lovely sea views. It has 3 bedrooms and 2 bathrooms (one en suite), plus 1 bedroom and 1 bathroom on the bottom floor already done. The main bedroom, which takes up a complete wing of the house, with a direct access to the terrace, is made up of the bedroom, a spacious walk-in-closet and an en-suite bathroom. The living-dining room of this house, it's central feature, communicates directly with the porch and the pool's terrace. It also communicates with the kitchen by means of a breakfast bar; this layout allows you to still be able to enjoy the sea views from the kitchen. The villa is complemented with a barbecue, which has a spacious porch so you can enjoy it all year round, a garage and a storage room. Your new home on the Costa Blanca is this wonderful Villa. Extras included underfloor heating and hot and cold air conditioning. Completion in July 2023 and ready to move into.