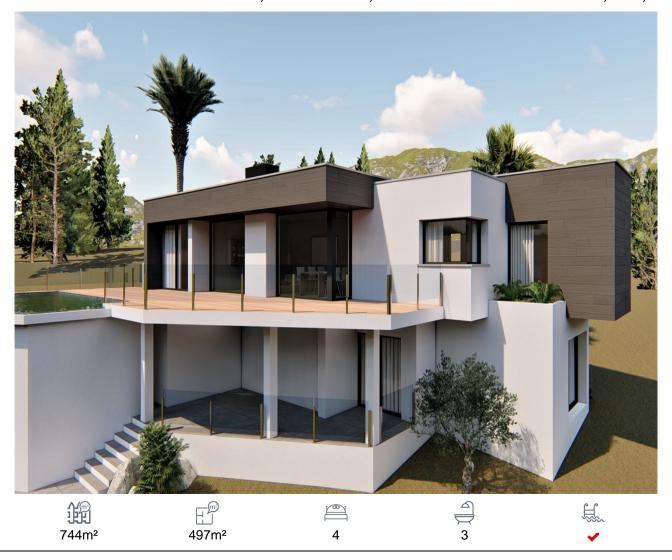

## Villa, Benitachell, Alicante

1,397,000€

An exclusive villa in Cumbre del Sol. The villa combines confort and design and lovely sea views. It has 3 bedrooms and 2 bathrooms (one en suite), plus 1 bedroom and 1 bathroom on the bottom floor already done. The main bedroom, which takes up a complete wing of the house, with a direct access to the terrace, is made up of the bedroom, a spacious walk-in-closet and an en-suite bathroom. The living-dining room of this house, it's central feature, communicates directly with the porch and the pool's terrace. It also communicates with the kitchen by means of a breakfast bar; this layout allows you to still be able to enjoy the sea views from the kitchen. The villa is complemented with a barbecue, which has a spacious porch so you can enjoy it all year round, a garage and a storage room. Your new home on the Costa Blanca is this wonderful Villa. Extras included underfloor heating and hot and cold air conditioning. Completion in July 2023 and ready to move into.