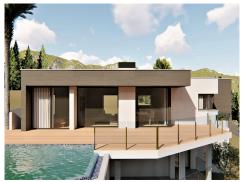

## Villa, Benitachell, Alicante

1,397,000€

An exclusive villa in Cumbre del Sol. The villa combines confort and design and lovely sea views. It has 3 bedrooms and 2 bathrooms (one en suite), plus 1 bedroom and 1 bathroom on the bottom floor already done. The main bedroom, which takes up a complete wing of the house, with a direct access to the terrace, is made up of the bedroom, a spacious walk-in-closet and an en-suite bathroom. The living-dining room of this house, it's central feature, communicates directly with the porch and the pool's terrace. It also communicates with the kitchen by means of a breakfast bar; this layout allows you to still be able to enjoy the sea views from the kitchen. The villa is complemented with a barbecue, which has a spacious porch so you can enjoy it all year round, a garage and a storage room. Your new home on the Costa Blanca is this wonderful Villa. Extras included underfloor heating and hot and cold air conditioning. Completion in July 2023 and ready to move into.