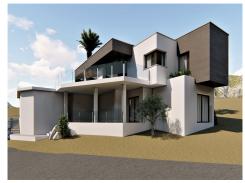

## Villa, Benitachell, Alicante

1,397,000€

An exclusive villa in Cumbre del Sol. The villa combines confort and design and lovely sea views. It has 3 bedrooms and 2 bathrooms (one en suite), plus 1 bedroom and 1 bathroom on the bottom floor already done. The main bedroom, which takes up a complete wing of the house, with a direct access to the terrace, is made up of the bedroom, a spacious walk-in-closet and an en-suite bathroom. The living-dining room of this house, it's central feature, communicates directly with the porch and the pool's terrace. It also communicates with the kitchen by means of a breakfast bar; this layout allows you to still be able to enjoy the sea views from the kitchen. The villa is complemented with a barbecue, which has a spacious porch so you can enjoy it all year round, a garage and a storage room. Your new home on the Costa Blanca is this wonderful Villa. Extras included underfloor heating and hot and cold air conditioning. Completion in July 2023 and ready to move into.