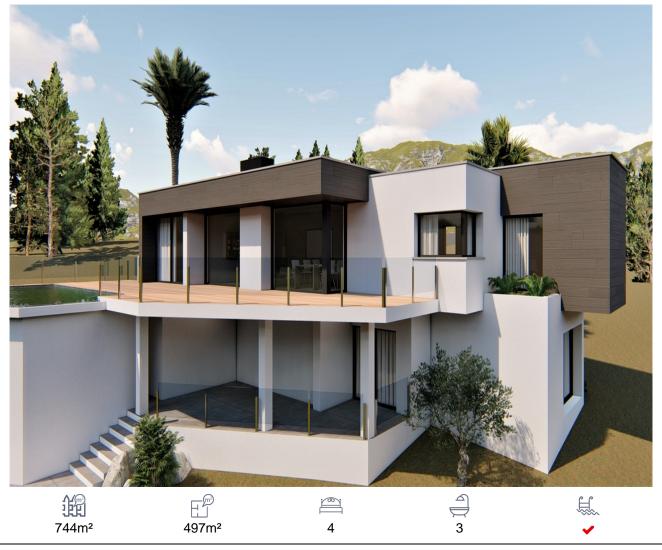

## Villa, Benitachell, Alicante

1,397,000€

An exclusive villa in Cumbre del Sol. The villa combines confort and design and lovely sea views. It has 3 bedrooms and 2 bathrooms (one en suite), plus 1 bedroom and 1 bathroom on the bottom floor already done. The main bedroom, which takes up a complete wing of the house, with a direct access to the terrace, is made up of the bedroom, a spacious walk-in-closet and an en-suite bathroom. The living-dining room of this house, it's central feature, communicates directly with the porch and the pool's terrace. It also communicates with the kitchen by means of a breakfast bar; this layout allows you to still be able to enjoy the sea views from the kitchen. The villa is complemented with a barbecue, which has a spacious porch so you can enjoy it all year round, a garage and a storage room. Your new home on the Costa Blanca is this wonderful Villa. Extras included underfloor heating and hot and cold air conditioning. Completion in July 2023 and ready to move into.