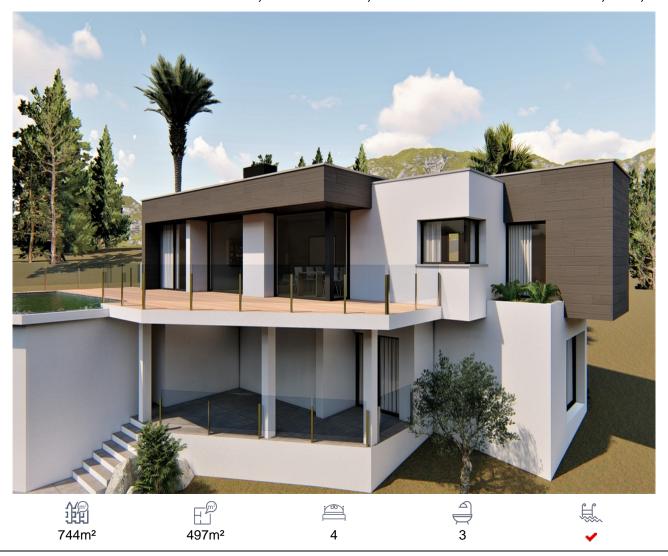

## Villa, Benitachell, Alicante

1,397,000€

An exclusive villa in Cumbre del Sol. The villa combines confort and design and lovely sea views. It has 3 bedrooms and 2 bathrooms (one en suite), plus 1 bedroom and 1 bathroom on the bottom floor already done. The main bedroom, which takes up a complete wing of the house, with a direct access to the terrace, is made up of the bedroom, a spacious walk-in-closet and an en-suite bathroom. The living-dining room of this house, it's central feature, communicates directly with the porch and the pool's terrace. It also communicates with the kitchen by means of a breakfast bar; this layout allows you to still be able to enjoy the sea views from the kitchen. The villa is complemented with a barbecue, which has a spacious porch so you can enjoy it all year round, a garage and a storage room. Your new home on the Costa Blanca is this wonderful Villa. Extras included underfloor heating and hot and cold air conditioning. Completion in July 2023 and ready to move into.