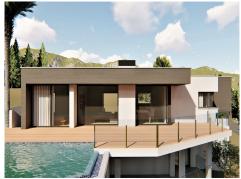

## Villa, Benitachell, Alicante

1,397,000€

An exclusive villa in Cumbre del Sol. The villa combines confort and design and lovely sea views. It has 3 bedrooms and 2 bathrooms (one en suite), plus 1 bedroom and 1 bathroom on the bottom floor already done. The main bedroom, which takes up a complete wing of the house, with a direct access to the terrace, is made up of the bedroom, a spacious walk-in-closet and an en-suite bathroom. The living-dining room of this house, it's central feature, communicates directly with the porch and the pool's terrace. It also communicates with the kitchen by means of a breakfast bar; this layout allows you to still be able to enjoy the sea views from the kitchen. The villa is complemented with a barbecue, which has a spacious porch so you can enjoy it all year round, a garage and a storage room. Your new home on the Costa Blanca is this wonderful Villa. Extras included underfloor heating and hot and cold air conditioning. Completion in July 2023 and ready to move into.