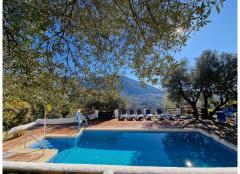

## Commercial Property, Alcaucín, Málaga

895,000€

BUSINESS OPPORTUNITY - Cortijo de Pilarejo is a unique and charming hotel that has been been finished with a typically Spanish and rustic feel. The main building consists of a reception and office area, restaurant with bar and two toilets, reading area and a large fully equipped commercial kitchen. There is an outdoor terrace where guests can enjoy al fresco dining whilst taking in the views of Mount maroma, the natural park and Alcaucin village. Upstairs there is a three bed, self contained apartment with a lounge, bathroom and kitchenette, all of the rooms have AC and wardrobes. To the side of the main building there is a family room with an en suite wet room and a small seating area out to the front. Upstairs is the laundry room and roof terrace with 6 solar panels. Behind this building are 4 family rooms all with ensuite shower rooms, fitted wardrobes and AC inverter units. There is a separate casita that consists of two double bedrooms with patio doors that lead to a shared balcony, a shower room, lounge with wood burner and a kitchen with storage area. The plot is 3,000m2 and there is a ruin that sits at the very top that could be reformed to make further living