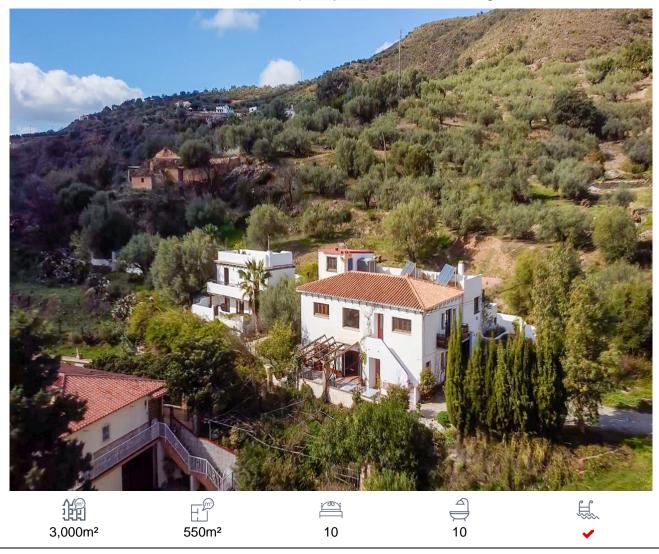

## Commercial Property, Alcaucín, Málaga

895,000€

BUSINESS OPPORTUNITY - Cortijo de Pilarejo is a unique and charming hotel that has been been finished with a typically Spanish and rustic feel. The main building consists of a reception and office area, restaurant with bar and two toilets, reading area and a large fully equipped commercial kitchen. There is an outdoor terrace where guests can enjoy al fresco dining whilst taking in the views of Mount maroma, the natural park and Alcaucin village. Upstairs there is a three bed, self contained apartment with a lounge, bathroom and kitchenette, all of the rooms have AC and wardrobes. To the side of the main building there is a family room with an en suite wet room and a small seating area out to the front. Upstairs is the laundry room and roof terrace with 6 solar panels. Behind this building are 4 family rooms all with ensuite shower rooms, fitted wardrobes and AC inverter units. There is a separate casita that consists of two double bedrooms with patio doors that lead to a shared balcony, a shower room, lounge with wood burner and a kitchen with storage area. The plot is 3,000m2 and there is a ruin that sits at the very top that could be reformed to make further living