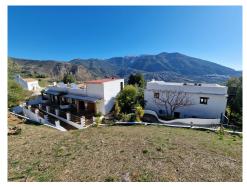

## Commercial Property, Alcaucín, Málaga

895,000€

BUSINESS OPPORTUNITY - Cortijo de Pilarejo is a unique and charming hotel that has been been finished with a typically Spanish and rustic feel. The main building consists of a reception and office area, restaurant with bar and two toilets, reading area and a large fully equipped commercial kitchen. There is an outdoor terrace where guests can enjoy al fresco dining whilst taking in the views of Mount maroma, the natural park and Alcaucin village. Upstairs there is a three bed, self contained apartment with a lounge, bathroom and kitchenette, all of the rooms have AC and wardrobes. To the side of the main building there is a family room with an en suite wet room and a small seating area out to the front. Upstairs is the laundry room and roof terrace with 6 solar panels. Behind this building are 4 family rooms all with ensuite shower rooms, fitted wardrobes and AC inverter units. There is a separate casita that consists of two double bedrooms with patio doors that lead to a shared balcony, a shower room, lounge with wood burner and a kitchen with storage area. The plot is 3,000m2 and there is a ruin that sits at the very top that could be reformed to make further living