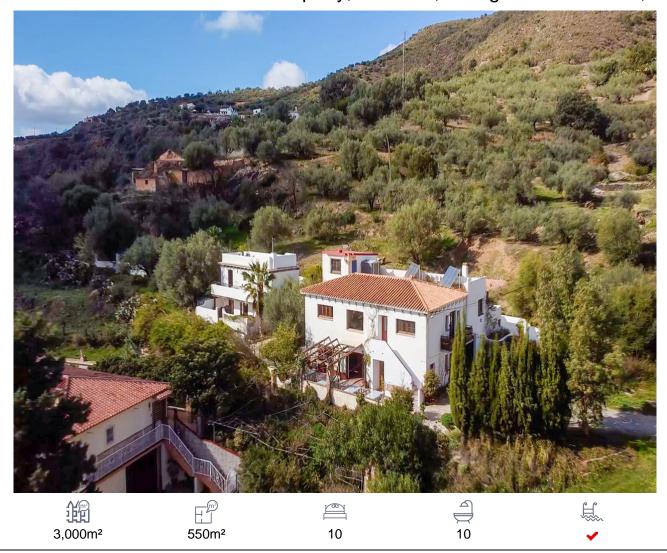

## Commercial Property, Alcaucín, Málaga

895,000€

BUSINESS OPPORTUNITY - Cortijo de Pilarejo is a unique and charming hotel that has been been finished with a typically Spanish and rustic feel. The main building consists of a reception and office area, restaurant with bar and two toilets, reading area and a large fully equipped commercial kitchen. There is an outdoor terrace where guests can enjoy al fresco dining whilst taking in the views of Mount maroma, the natural park and Alcaucin village. Upstairs there is a three bed, self contained apartment with a lounge, bathroom and kitchenette, all of the rooms have AC and wardrobes. To the side of the main building there is a family room with an en suite wet room and a small seating area out to the front. Upstairs is the laundry room and roof terrace with 6 solar panels. Behind this building are 4 family rooms all with ensuite shower rooms, fitted wardrobes and AC inverter units. There is a separate casita that consists of two double bedrooms with patio doors that lead to a shared balcony, a shower room, lounge with wood burner and a kitchen with storage area. The plot is 3,000m2 and there is a ruin that sits at the very top that could be reformed to make further living