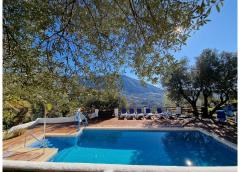

## Commercial Property, Alcaucín, Málaga

895,000€

BUSINESS OPPORTUNITY - Cortijo de Pilarejo is a unique and charming hotel that has been been finished with a typically Spanish and rustic feel. The main building consists of a reception and office area, restaurant with bar and two toilets, reading area and a large fully equipped commercial kitchen. There is an outdoor terrace where guests can enjoy al fresco dining whilst taking in the views of Mount maroma, the natural park and Alcaucin village. Upstairs there is a three bed, self contained apartment with a lounge, bathroom and kitchenette, all of the rooms have AC and wardrobes. To the side of the main building there is a family room with an en suite wet room and a small seating area out to the front. Upstairs is the laundry room and roof terrace with 6 solar panels. Behind this building are 4 family rooms all with ensuite shower rooms, fitted wardrobes and AC inverter units. There is a separate casita that consists of two double bedrooms with patio doors that lead to a shared balcony, a shower room, lounge with wood burner and a kitchen with storage area. The plot is 3,000m2 and there is a ruin that sits at the very top that could be reformed to make further living