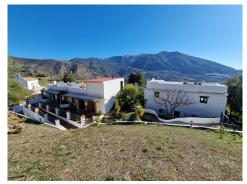

## Commercial Property, Alcaucín, Málaga

895,000€

BUSINESS OPPORTUNITY - Cortijo de Pilarejo is a unique and charming hotel that has been been finished with a typically Spanish and rustic feel. The main building consists of a reception and office area, restaurant with bar and two toilets, reading area and a large fully equipped commercial kitchen. There is an outdoor terrace where guests can enjoy al fresco dining whilst taking in the views of Mount maroma, the natural park and Alcaucin village. Upstairs there is a three bed, self contained apartment with a lounge, bathroom and kitchenette, all of the rooms have AC and wardrobes. To the side of the main building there is a family room with an en suite wet room and a small seating area out to the front. Upstairs is the laundry room and roof terrace with 6 solar panels. Behind this building are 4 family rooms all with ensuite shower rooms, fitted wardrobes and AC inverter units. There is a separate casita that consists of two double bedrooms with patio doors that lead to a shared balcony, a shower room, lounge with wood burner and a kitchen with storage area. The plot is 3,000m2 and there is a ruin that sits at the very top that could be reformed to make further living