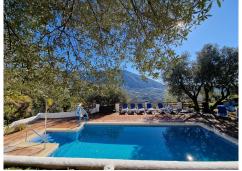

## Commercial Property, Alcaucín, Málaga

895,000€

BUSINESS OPPORTUNITY - Cortijo de Pilarejo is a unique and charming hotel that has been been finished with a typically Spanish and rustic feel. The main building consists of a reception and office area, restaurant with bar and two toilets, reading area and a large fully equipped commercial kitchen. There is an outdoor terrace where guests can enjoy al fresco dining whilst taking in the views of Mount maroma, the natural park and Alcaucin village. Upstairs there is a three bed, self contained apartment with a lounge, bathroom and kitchenette, all of the rooms have AC and wardrobes. To the side of the main building there is a family room with an en suite wet room and a small seating area out to the front. Upstairs is the laundry room and roof terrace with 6 solar panels. Behind this building are 4 family rooms all with ensuite shower rooms, fitted wardrobes and AC inverter units. There is a separate casita that consists of two double bedrooms with patio doors that lead to a shared balcony, a shower room, lounge with wood burner and a kitchen with storage area. The plot is 3,000m2 and there is a ruin that sits at the very top that could be reformed to make further living