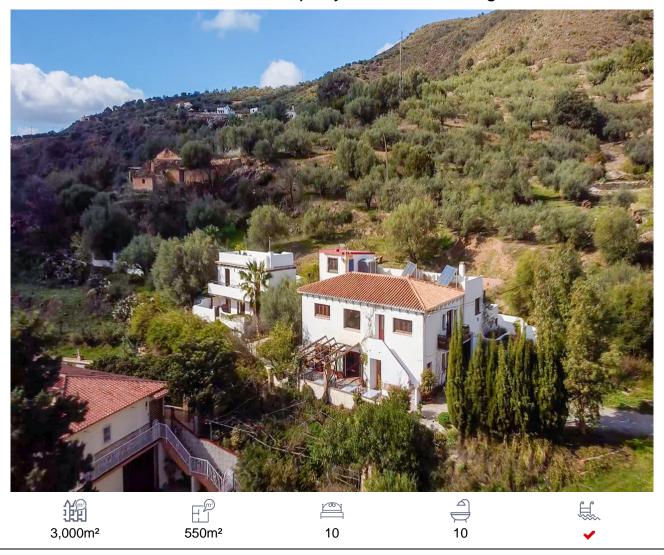

## Commercial Property, Alcaucín, Málaga

895,000€

BUSINESS OPPORTUNITY - Cortijo de Pilarejo is a unique and charming hotel that has been been finished with a typically Spanish and rustic feel. The main building consists of a reception and office area, restaurant with bar and two toilets, reading area and a large fully equipped commercial kitchen. There is an outdoor terrace where guests can enjoy al fresco dining whilst taking in the views of Mount maroma, the natural park and Alcaucin village. Upstairs there is a three bed, self contained apartment with a lounge, bathroom and kitchenette, all of the rooms have AC and wardrobes. To the side of the main building there is a family room with an en suite wet room and a small seating area out to the front. Upstairs is the laundry room and roof terrace with 6 solar panels. Behind this building are 4 family rooms all with ensuite shower rooms, fitted wardrobes and AC inverter units. There is a separate casita that consists of two double bedrooms with patio doors that lead to a shared balcony, a shower room, lounge with wood burner and a kitchen with storage area. The plot is 3,000m2 and there is a ruin that sits at the very top that could be reformed to make further living