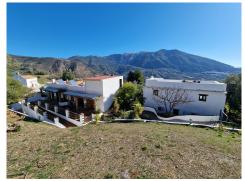

## Commercial Property, Alcaucín, Málaga

895,000€

BUSINESS OPPORTUNITY - Cortijo de Pilarejo is a unique and charming hotel that has been been finished with a typically Spanish and rustic feel. The main building consists of a reception and office area, restaurant with bar and two toilets, reading area and a large fully equipped commercial kitchen. There is an outdoor terrace where guests can enjoy al fresco dining whilst taking in the views of Mount maroma, the natural park and Alcaucin village. Upstairs there is a three bed, self contained apartment with a lounge, bathroom and kitchenette, all of the rooms have AC and wardrobes. To the side of the main building there is a family room with an en suite wet room and a small seating area out to the front. Upstairs is the laundry room and roof terrace with 6 solar panels. Behind this building are 4 family rooms all with ensuite shower rooms, fitted wardrobes and AC inverter units. There is a separate casita that consists of two double bedrooms with patio doors that lead to a shared balcony, a shower room, lounge with wood burner and a kitchen with storage area. The plot is 3,000m2 and there is a ruin that sits at the very top that could be reformed to make further living