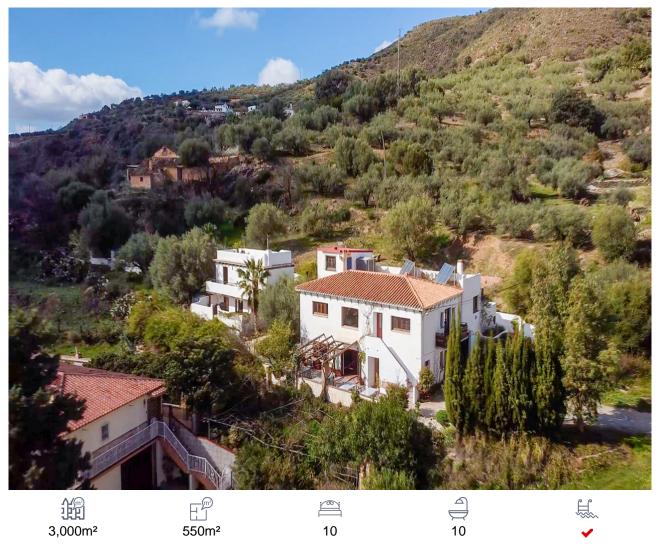

## Commercial Property, Alcaucín, Málaga

895,000€

BUSINESS OPPORTUNITY - Cortijo de Pilarejo is a unique and charming hotel that has been been finished with a typically Spanish and rustic feel. The main building consists of a reception and office area, restaurant with bar and two toilets, reading area and a large fully equipped commercial kitchen. There is an outdoor terrace where guests can enjoy al fresco dining whilst taking in the views of Mount maroma, the natural park and Alcaucin village. Upstairs there is a three bed, self contained apartment with a lounge, bathroom and kitchenette, all of the rooms have AC and wardrobes . To the side of the main building there is a family room with an en suite wet room and a small seating area out to the front. Upstairs is the laundry room and roof terrace with 6 solar panels. Behind this building are 4 family rooms all with ensuite shower rooms, fitted wardrobes and AC inverter units. There is a separate casita that consists of two double bedrooms with patio doors that lead to a shared balcony, a shower room, lounge with wood burner and a kitchen with storage area. The plot is 3,000m2 and there is a ruin that sits at the very top that could be reformed to make further living