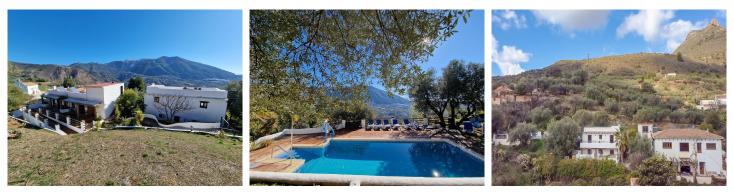

## Commercial Property, Alcaucín, Málaga

895,000€

BUSINESS OPPORTUNITY - Cortijo de Pilarejo is a unique and charming hotel that has been been finished with a typically Spanish and rustic feel. The main building consists of a reception and office area, restaurant with bar and two toilets, reading area and a large fully equipped commercial kitchen. There is an outdoor terrace where guests can enjoy al fresco dining whilst taking in the views of Mount maroma, the natural park and Alcaucin village. Upstairs there is a three bed, self contained apartment with a lounge, bathroom and kitchenette, all of the rooms have AC and wardrobes . To the side of the main building there is a family room with an en suite wet room and a small seating area out to the front. Upstairs is the laundry room and roof terrace with 6 solar panels. Behind this building are 4 family rooms all with ensuite shower rooms, fitted wardrobes and AC inverter units. There is a separate casita that consists of two double bedrooms with patio doors that lead to a shared balcony, a shower room, lounge with wood burner and a kitchen with storage area. The plot is 3,000m2 and there is a ruin that sits at the very top that could be reformed to make further living