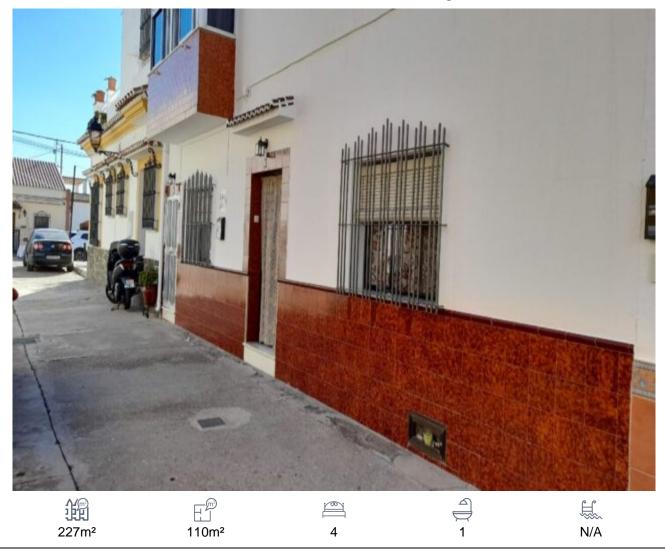

## Town House, Pizarra, Málaga

157,500€

This freshly presented, lower conversion, village house is located in the hamlet of Vega Hipólito, Pizarra. It offers a lovely compromise between town and country living. The accommodation extends to 120m2 and is offered all on one level comprising of a welcoming dining hall, a separate sitting room, a spacious dining kitchen, 4 bedrooms, an internal patio and a bathroom. To the rear of the property, and with access, directly out to the Andalucian countryside, there is an expansive, 125m2 rear patio/ garden and a 19m2 outbuilding. This is a very attractive private outdoor space hosting a variety of trees and shrubs and a kitchen garden. The hamlet of Hipólito is located less than 2km from Pizarra pueblo with all of the amenities offered including a train station providing great transport links to Malaga city and international airport. Although the property enjoys a semi rural location it has the advantage of being classified as an urban property with all mains services connected including mains drainage.