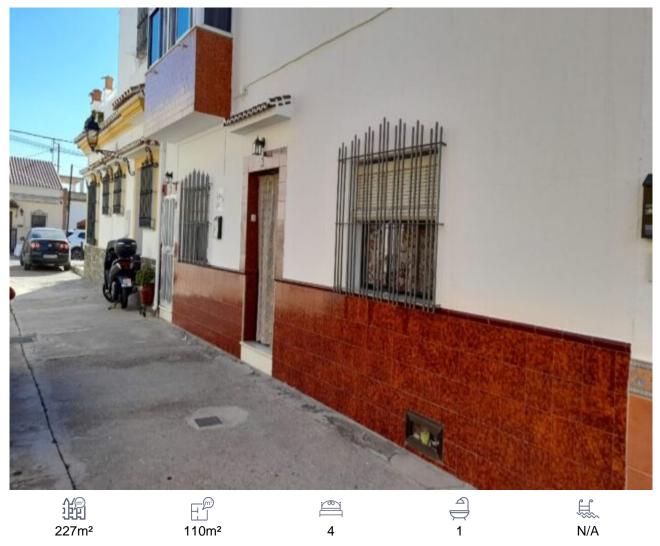

## Town House, Pizarra, Málaga

157,500€

This freshly presented, lower conversion, village house is located in the hamlet of Vega Hipólito, Pizarra. It offers a lovely compromise between town and country living. The accommodation extends to 120m2 and is offered all on one level comprising of a welcoming dining hall, a separate sitting room, a spacious dining kitchen, 4 bedrooms, an internal patio and a bathroom. To the rear of the property, and with access, directly out to the Andalucian countryside, there is an expansive, 125m2 rear patio/ garden and a 19m2 outbuilding. This is a very attractive private outdoor space hosting a variety of trees and shrubs and a kitchen garden. The hamlet of Hipólito is located less than 2km from Pizarra pueblo with all of the amenities offered including a train station providing great transport links to Malaga city and international airport. Although the property enjoys a semi rural location it has the advantage of being classified as an urban property with all mains services connected including mains drainage.