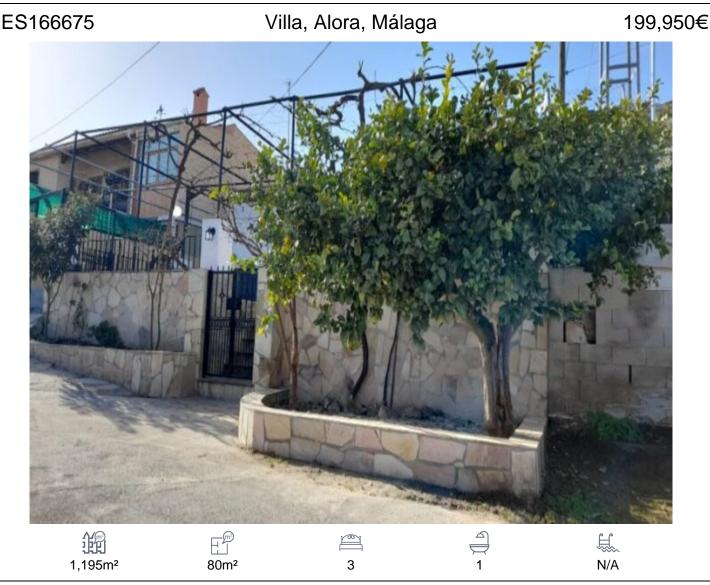

his charming property offers a great compromise between town and country living. The detached house, set within a 1.195m2 plot of land is located within a small group of houses less than 2kms from the centre of Álora pueblo. The accommodation is offered all on one level and extends to approx. 80m2. To the front of the property is an expansive terrace enjoying amazing views across the Andalucian countryside. This terrace is ideal for "al fresco" dining and hosts a lovely mature grape vine offering lots of grapes and lovely soft shade in Summertime but in Winter time, when it sheds its leaves, one can enjoy sunshine throughout the day. One enters the house through double doors to a welcoming dining hall from which one can access the 3 double bedrooms, a sitting room and a spacious, bright, modern kitchen. There is a covered patio off the kitchen which grants access to a modern shower room and a large utility room. This property enjoys a larger than average garden area which hots a variety of fruit trees, a mature olive grove and a kitchen garden. The current owners have carried out several refurbishments to the property including installation of double glazed