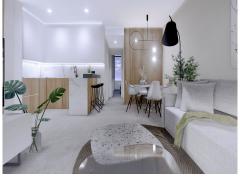

## Apartment, San Pedro del Pinatar, Murcia

199,950€

Signature style 'premium turn key' homes next to the beach.NOW AVAILABLE ... Choose from a ground floor model with large front terrace and rear patio or penthouse loft home with front terrace and large private rooftop solarium with pergola and summer kitchen, located just 350 metres from the beach. Garden / Ground Floor Home: The front door opens into the spacious living zone with dining area set to the side. The fully fitted kitchen is located next to the sliding doors allowing the natural sun light inside. To the side is a family bathroom with basin, toilet and shower and 2 generous sized bedrooms - the master bedroom having en-suite bathroom.Penthouse Model: A staircase leads you to the top floor area with large tiled private terrace, with entrance door to the property. Like the ground floor models a generous open plan lounge/ dining area with the oversized kitchen - 2 bedrooms to the side (master with en-suite). Access is gained to the private roof solarium from the rear of the kitchen. Turn Key: Our feature homes include all internal and external LED lighting, installed a/c machine, heated bathroom flooring in both bathrooms, fitted kitchen with induction