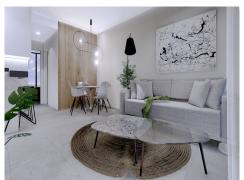

## Apartment, San Pedro del Pinatar, Murcia

199,950€

Signature style 'premium turn key' homes next to the beach.NOW AVAILABLE ... Choose from a ground floor model with large front terrace and rear patio or penthouse loft home with front terrace and large private rooftop solarium with pergola and summer kitchen, located just 350 metres from the beach. Garden / Ground Floor Home: The front door opens into the spacious living zone with dining area set to the side. The fully fitted kitchen is located next to the sliding doors allowing the natural sun light inside. To the side is a family bathroom with basin, toilet and shower and 2 generous sized bedrooms - the master bedroom having en-suite bathroom.Penthouse Model: A staircase leads you to the top floor area with large tiled private terrace, with entrance door to the property. Like the ground floor models a generous open plan lounge/ dining area with the oversized kitchen - 2 bedrooms to the side (master with en-suite). Access is gained to the private roof solarium from the rear of the kitchen. Turn Key: Our feature homes include all internal and external LED lighting, installed a/c machine, heated bathroom flooring in both bathrooms, fitted kitchen with induction