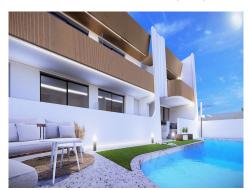

## Apartment, San Pedro del Pinatar, Murcia

199,950€

Signature style 'premium turn key' homes next to the beach.NOW AVAILABLE ... Choose from a ground floor model with large front terrace and rear patio or penthouse loft home with front terrace and large private rooftop solarium with pergola and summer kitchen, located just 350 metres from the beach. Garden / Ground Floor Home: The front door opens into the spacious living zone with dining area set to the side. The fully fitted kitchen is located next to the sliding doors allowing the natural sun light inside. To the side is a family bathroom with basin, toilet and shower and 2 generous sized bedrooms - the master bedroom having en-suite bathroom.Penthouse Model: A staircase leads you to the top floor area with large tiled private terrace, with entrance door to the property. Like the ground floor models a generous open plan lounge/ dining area with the oversized kitchen - 2 bedrooms to the side (master with en-suite). Access is gained to the private roof solarium from the rear of the kitchen. Turn Key: Our feature homes include all internal and external LED lighting, installed a/c machine, heated bathroom flooring in both bathrooms, fitted kitchen with induction