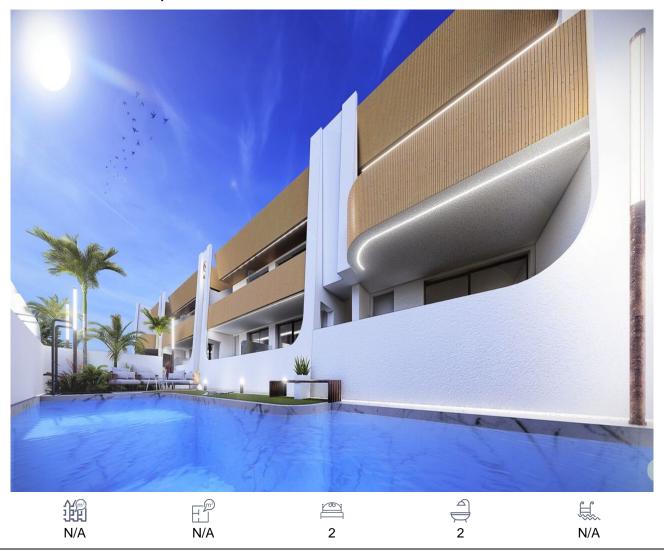

## Apartment, San Pedro del Pinatar, Murcia

199,950€

Signature style 'premium turn key' homes next to the beach.NOW AVAILABLE ... Choose from a ground floor model with large front terrace and rear patio or penthouse loft home with front terrace and large private rooftop solarium with pergola and summer kitchen, located just 350 metres from the beach. Garden / Ground Floor Home: The front door opens into the spacious living zone with dining area set to the side. The fully fitted kitchen is located next to the sliding doors allowing the natural sun light inside. To the side is a family bathroom with basin, toilet and shower and 2 generous sized bedrooms - the master bedroom having en-suite bathroom.Penthouse Model: A staircase leads you to the top floor area with large tiled private terrace, with entrance door to the property. Like the ground floor models a generous open plan lounge/ dining area with the oversized kitchen - 2 bedrooms to the side (master with en-suite). Access is gained to the private roof solarium from the rear of the kitchen. Turn Key: Our feature homes include all internal and external LED lighting, installed a/c machine, heated bathroom flooring in both bathrooms, fitted kitchen with induction