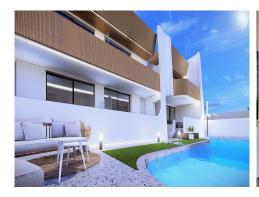

## Apartment, San Pedro del Pinatar, Murcia

199,950€

Signature style 'premium turn key' homes next to the beach.NOW AVAILABLE ... Choose from a ground floor model with large front terrace and rear patio or penthouse loft home with front terrace and large private rooftop solarium with pergola and summer kitchen, located just 350 metres from the beach.Garden / Ground Floor Home: The front door opens into the spacious living zone with dining area set to the side. The fully fitted kitchen is located next to the sliding doors allowing the natural sun light inside. To the side is a family bathroom with basin, toilet and shower and 2 generous sized bedrooms – the master bedroom having en-suite bathroom.Penthouse Model: A staircase leads you to the top floor area with large tiled private terrace, with entrance door to the property. Like the ground floor models a generous open plan lounge/ dining area with the oversized kitchen – 2 bedrooms to the side (master with en-suite). Access is gained to the private roof solarium from the rear of the kitchen.Turn Key: Our feature homes include all internal and external LED lighting, installed a/c machine, heated bathroom flooring in both bathrooms, fitted kitchen with induction