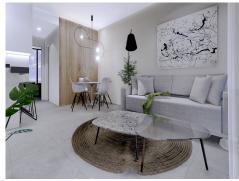

## Apartment, San Pedro del Pinatar, Murcia

199,950€

Signature style 'premium turn key' homes next to the beach.NOW AVAILABLE ... Choose from a ground floor model with large front terrace and rear patio or penthouse loft home with front terrace and large private rooftop solarium with pergola and summer kitchen, located just 350 metres from the beach.Garden / Ground Floor Home: The front door opens into the spacious living zone with dining area set to the side. The fully fitted kitchen is located next to the sliding doors allowing the natural sun light inside. To the side is a family bathroom with basin, toilet and shower and 2 generous sized bedrooms – the master bedroom having en-suite bathroom.Penthouse Model: A staircase leads you to the top floor area with large tiled private terrace, with entrance door to the property. Like the ground floor models a generous open plan lounge/ dining area with the oversized kitchen – 2 bedrooms to the side (master with en-suite). Access is gained to the private roof solarium from the rear of the kitchen.Turn Key: Our feature homes include all internal and external LED lighting, installed a/c machine, heated bathroom flooring in both bathrooms, fitted kitchen with induction