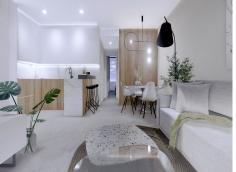

## Apartment, San Pedro del Pinatar, Murcia

199,950€

Signature style 'premium turn key' homes next to the beach.NOW AVAILABLE ... Choose from a ground floor model with large front terrace and rear patio or penthouse loft home with front terrace and large private rooftop solarium with pergola and summer kitchen, located just 350 metres from the beach.Garden / Ground Floor Home: The front door opens into the spacious living zone with dining area set to the side. The fully fitted kitchen is located next to the sliding doors allowing the natural sun light inside. To the side is a family bathroom with basin, toilet and shower and 2 generous sized bedrooms – the master bedroom having en-suite bathroom.Penthouse Model: A staircase leads you to the top floor area with large tiled private terrace, with entrance door to the property. Like the ground floor models a generous open plan lounge/ dining area with the oversized kitchen – 2 bedrooms to the side (master with en-suite). Access is gained to the private roof solarium from the rear of the kitchen.Turn Key: Our feature homes include all internal and external LED lighting, installed a/c machine, heated bathroom flooring in both bathrooms, fitted kitchen with induction