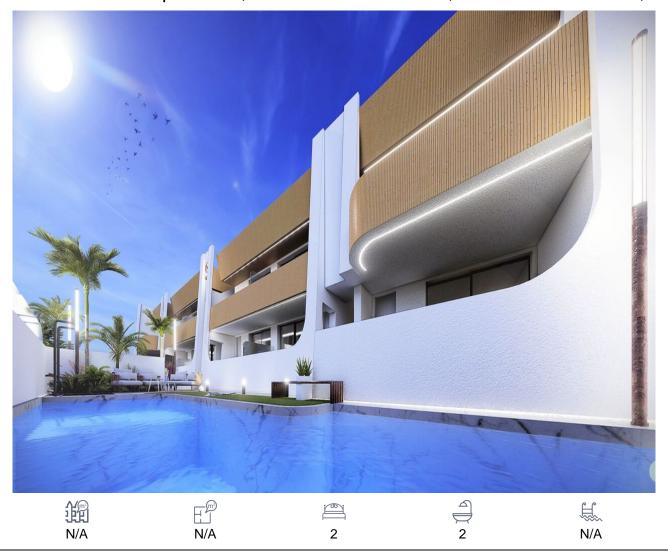

## Apartment, San Pedro del Pinatar, Murcia

199,950€

Signature style 'premium turn key' homes next to the beach.NOW AVAILABLE ... Choose from a ground floor model with large front terrace and rear patio or penthouse loft home with front terrace and large private rooftop solarium with pergola and summer kitchen, located just 350 metres from the beach.Garden / Ground Floor Home: The front door opens into the spacious living zone with dining area set to the side. The fully fitted kitchen is located next to the sliding doors allowing the natural sun light inside. To the side is a family bathroom with basin, toilet and shower and 2 generous sized bedrooms – the master bedroom having en-suite bathroom.Penthouse Model: A staircase leads you to the top floor area with large tiled private terrace, with entrance door to the property. Like the ground floor models a generous open plan lounge/ dining area with the oversized kitchen – 2 bedrooms to the side (master with en-suite). Access is gained to the private roof solarium from the rear of the kitchen.Turn Key: Our feature homes include all internal and external LED lighting, installed a/c machine, heated bathroom flooring in both bathrooms, fitted kitchen with induction