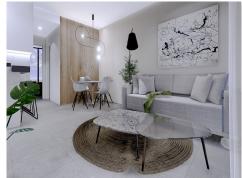

## Apartment, San Pedro del Pinatar, Murcia

199,950€

Signature style 'premium turn key' homes next to the beach.NOW AVAILABLE ... Choose from a ground floor model with large front terrace and rear patio or penthouse loft home with front terrace and large private rooftop solarium with pergola and summer kitchen, located just 350 metres from the beach.Garden / Ground Floor Home: The front door opens into the spacious living zone with dining area set to the side. The fully fitted kitchen is located next to the sliding doors allowing the natural sun light inside. To the side is a family bathroom with basin, toilet and shower and 2 generous sized bedrooms – the master bedroom having en-suite bathroom.Penthouse Model: A staircase leads you to the top floor area with large tiled private terrace, with entrance door to the property. Like the ground floor models a generous open plan lounge/ dining area with the oversized kitchen – 2 bedrooms to the side (master with en-suite). Access is gained to the private roof solarium from the rear of the kitchen.Turn Key: Our feature homes include all internal and external LED lighting, installed a/c machine, heated bathroom flooring in both bathrooms, fitted kitchen with induction