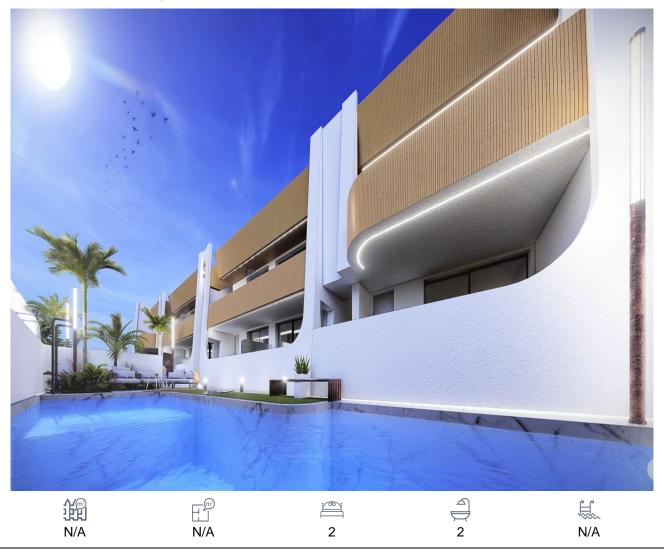

## Apartment, San Pedro del Pinatar, Murcia

199,950€

Signature style 'premium turn key' homes next to the beach.NOW AVAILABLE ... Choose from a ground floor model with large front terrace and rear patio or penthouse loft home with front terrace and large private rooftop solarium with pergola and summer kitchen, located just 350 metres from the beach.Garden / Ground Floor Home: The front door opens into the spacious living zone with dining area set to the side. The fully fitted kitchen is located next to the sliding doors allowing the natural sun light inside. To the side is a family bathroom with basin, toilet and shower and 2 generous sized bedrooms – the master bedroom having en-suite bathroom.Penthouse Model: A staircase leads you to the top floor area with large tiled private terrace, with entrance door to the property. Like the ground floor models a generous open plan lounge/ dining area with the oversized kitchen – 2 bedrooms to the side (master with en-suite). Access is gained to the private roof solarium from the rear of the kitchen.Turn Key: Our feature homes include all internal and external LED lighting, installed a/c machine, heated bathroom flooring in both bathrooms, fitted kitchen with induction