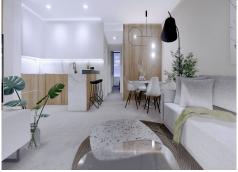

## Apartment, San Pedro del Pinatar, Murcia

199,950€

Signature style 'premium turn key' homes next to the beach.NOW AVAILABLE ... Choose from a ground floor model with large front terrace and rear patio or penthouse loft home with front terrace and large private rooftop solarium with pergola and summer kitchen, located just 350 metres from the beach.Garden / Ground Floor Home: The front door opens into the spacious living zone with dining area set to the side. The fully fitted kitchen is located next to the sliding doors allowing the natural sun light inside. To the side is a family bathroom with basin, toilet and shower and 2 generous sized bedrooms – the master bedroom having en-suite bathroom.Penthouse Model: A staircase leads you to the top floor area with large tiled private terrace, with entrance door to the property. Like the ground floor models a generous open plan lounge/ dining area with the oversized kitchen – 2 bedrooms to the side (master with en-suite). Access is gained to the private roof solarium from the rear of the kitchen.Turn Key: Our feature homes include all internal and external LED lighting, installed a/c machine, heated bathroom flooring in both bathrooms, fitted kitchen with induction