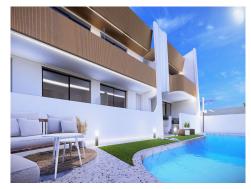

## Apartment, San Pedro del Pinatar, Murcia

199,950€

Signature style 'premium turn key' homes next to the beach.NOW AVAILABLE ... Choose from a ground floor model with large front terrace and rear patio or penthouse loft home with front terrace and large private rooftop solarium with pergola and summer kitchen, located just 350 metres from the beach.Garden / Ground Floor Home: The front door opens into the spacious living zone with dining area set to the side. The fully fitted kitchen is located next to the sliding doors allowing the natural sun light inside. To the side is a family bathroom with basin, toilet and shower and 2 generous sized bedrooms – the master bedroom having en-suite bathroom.Penthouse Model: A staircase leads you to the top floor area with large tiled private terrace, with entrance door to the property. Like the ground floor models a generous open plan lounge/ dining area with the oversized kitchen – 2 bedrooms to the side (master with en-suite). Access is gained to the private roof solarium from the rear of the kitchen.Turn Key: Our feature homes include all internal and external LED lighting, installed a/c machine, heated bathroom flooring in both bathrooms, fitted kitchen with induction