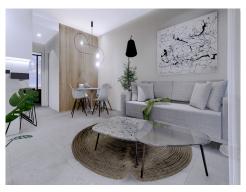

## Apartment, San Pedro del Pinatar, Murcia

199,950€

Signature style 'premium turn key' homes next to the beach.NOW AVAILABLE ... Choose from a ground floor model with large front terrace and rear patio or penthouse loft home with front terrace and large private rooftop solarium with pergola and summer kitchen, located just 350 metres from the beach.Garden / Ground Floor Home: The front door opens into the spacious living zone with dining area set to the side. The fully fitted kitchen is located next to the sliding doors allowing the natural sun light inside. To the side is a family bathroom with basin, toilet and shower and 2 generous sized bedrooms – the master bedroom having en-suite bathroom.Penthouse Model: A staircase leads you to the top floor area with large tiled private terrace, with entrance door to the property. Like the ground floor models a generous open plan lounge/ dining area with the oversized kitchen – 2 bedrooms to the side (master with en-suite). Access is gained to the private roof solarium from the rear of the kitchen.Turn Key: Our feature homes include all internal and external LED lighting, installed a/c machine, heated bathroom flooring in both bathrooms, fitted kitchen with induction