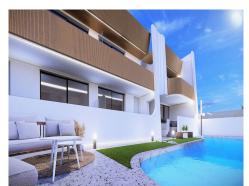

## Apartment, San Pedro del Pinatar, Murcia

199,950€

Signature style 'premium turn key' homes next to the beach.NOW AVAILABLE ... Choose from a ground floor model with large front terrace and rear patio or penthouse loft home with front terrace and large private rooftop solarium with pergola and summer kitchen, located just 350 metres from the beach.Garden / Ground Floor Home: The front door opens into the spacious living zone with dining area set to the side. The fully fitted kitchen is located next to the sliding doors allowing the natural sun light inside. To the side is a family bathroom with basin, toilet and shower and 2 generous sized bedrooms – the master bedroom having en-suite bathroom.Penthouse Model: A staircase leads you to the top floor area with large tiled private terrace, with entrance door to the property. Like the ground floor models a generous open plan lounge/ dining area with the oversized kitchen – 2 bedrooms to the side (master with en-suite). Access is gained to the private roof solarium from the rear of the kitchen.Turn Key: Our feature homes include all internal and external LED lighting, installed a/c machine, heated bathroom flooring in both bathrooms, fitted kitchen with induction