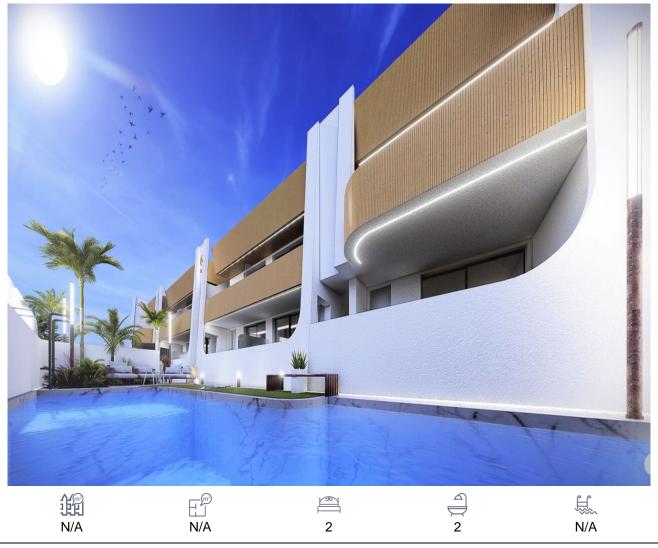

## Apartment, San Pedro del Pinatar, Murcia

199,950€

Signature style 'premium turn key' homes next to the beach.NOW AVAILABLE ... Choose from a ground floor model with large front terrace and rear patio or penthouse loft home with front terrace and large private rooftop solarium with pergola and summer kitchen, located just 350 metres from the beach.Garden / Ground Floor Home: The front door opens into the spacious living zone with dining area set to the side. The fully fitted kitchen is located next to the sliding doors allowing the natural sun light inside. To the side is a family bathroom with basin, toilet and shower and 2 generous sized bedrooms – the master bedroom having en-suite bathroom.Penthouse Model: A staircase leads you to the top floor area with large tiled private terrace, with entrance door to the property. Like the ground floor models a generous open plan lounge/ dining area with the oversized kitchen – 2 bedrooms to the side (master with en-suite). Access is gained to the private roof solarium from the rear of the kitchen.Turn Key: Our feature homes include all internal and external LED lighting, installed a/c machine, heated bathroom flooring in both bathrooms, fitted kitchen with induction