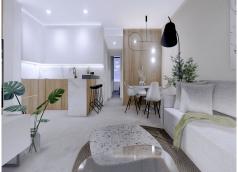

## Apartment, San Pedro del Pinatar, Murcia

199,950€

Signature style 'premium turn key' homes next to the beach.NOW AVAILABLE ... Choose from a ground floor model with large front terrace and rear patio or penthouse loft home with front terrace and large private rooftop solarium with pergola and summer kitchen, located just 350 metres from the beach.Garden / Ground Floor Home: The front door opens into the spacious living zone with dining area set to the side. The fully fitted kitchen is located next to the sliding doors allowing the natural sun light inside. To the side is a family bathroom with basin, toilet and shower and 2 generous sized bedrooms – the master bedroom having en-suite bathroom.Penthouse Model: A staircase leads you to the top floor area with large tiled private terrace, with entrance door to the property. Like the ground floor models a generous open plan lounge/ dining area with the oversized kitchen – 2 bedrooms to the side (master with en-suite). Access is gained to the private roof solarium from the rear of the kitchen.Turn Key: Our feature homes include all internal and external LED lighting, installed a/c machine, heated bathroom flooring in both bathrooms, fitted kitchen with induction