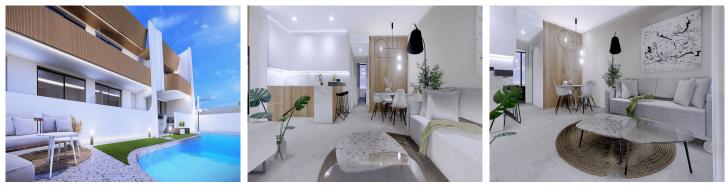

Signature style 'premium turn key' homes next to the beach.NOW AVAILABLE ... Choose from a ground floor model with large front terrace and rear patio or penthouse loft home with front terrace and large private rooftop solarium with pergola and summer kitchen, located just 350 metres from the beach.Garden / Ground Floor Home: The front door opens into the spacious living zone with dining area set to the side. The fully fitted kitchen is located next to the sliding doors allowing the natural sun light inside. To the side is a family bathroom with basin, toilet and shower and 2 generous sized bedrooms – the master bedroom having en-suite bathroom.Penthouse Model: A staircase leads you to the top floor area with large tiled private terrace, with entrance door to the property. Like the ground floor models a generous open plan lounge/ dining area with the oversized kitchen – 2 bedrooms to the side (master with en-suite). Access is gained to the private roof solarium from the rear of the kitchen.Turn Key: Our feature homes include all internal and external LED lighting, installed a/c machine, heated bathroom flooring in both bathrooms, fitted kitchen with induction