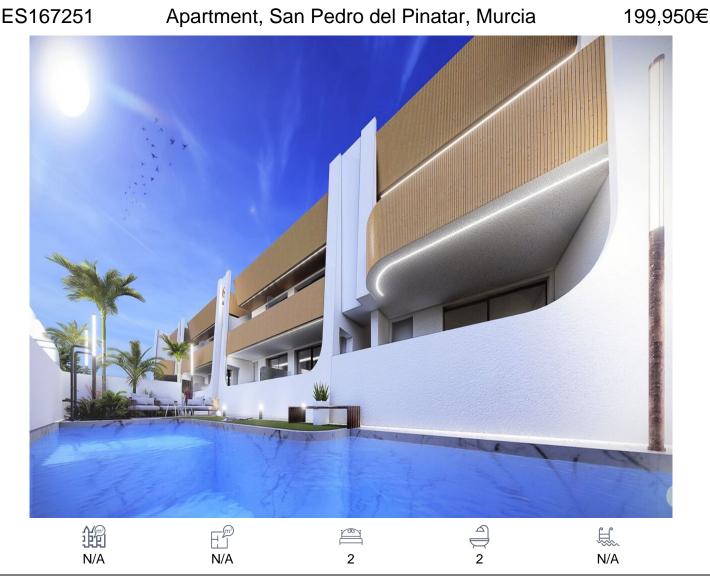

Signature style 'premium turn key' homes next to the beach.NOW AVAILABLE ... Choose from a ground floor model with large front terrace and rear patio or penthouse loft home with front terrace and large private rooftop solarium with pergola and summer kitchen, located just 350 metres from the beach.Garden / Ground Floor Home: The front door opens into the spacious living zone with dining area set to the side. The fully fitted kitchen is located next to the sliding doors allowing the natural sun light inside. To the side is a family bathroom with basin, toilet and shower and 2 generous sized bedrooms – the master bedroom having en-suite bathroom.Penthouse Model: A staircase leads you to the top floor area with large tiled private terrace, with entrance door to the property. Like the ground floor models a generous open plan lounge/ dining area with the oversized kitchen – 2 bedrooms to the side (master with en-suite). Access is gained to the private roof solarium from the rear of the kitchen.Turn Key: Our feature homes include all internal and external LED lighting, installed a/c machine, heated bathroom flooring in both bathrooms, fitted kitchen with induction