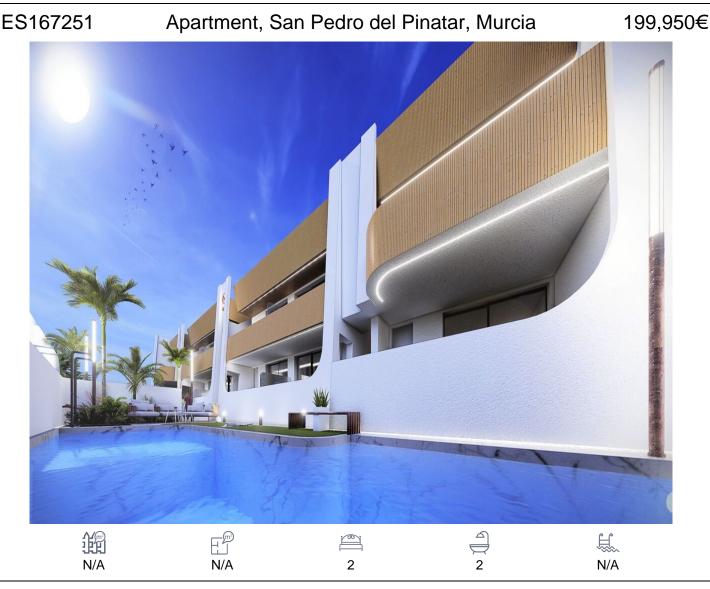

Web: www.sunscape.es Email: info@sunscape.es Tel: +34 603 302 153

Signature style 'premium turn key' homes next to the beach.NOW AVAILABLE ... Choose from a ground floor model with large front terrace and rear patio or penthouse loft home with front terrace and large private rooftop solarium with pergola and summer kitchen, located just 350 metres from the beach.Garden / Ground Floor Home: The front door opens into the spacious living zone with dining area set to the side. The fully fitted kitchen is located next to the sliding doors allowing the natural sun light inside. To the side is a family bathroom with basin, toilet and shower and 2 generous sized bedrooms – the master bedroom having en-suite bathroom.Penthouse Model: A staircase leads you to the top floor area with large tiled private terrace, with entrance door to the property. Like the ground floor models a generous open plan lounge/ dining area with the oversized kitchen – 2 bedrooms to the side (master with en-suite). Access is gained to the private roof solarium from the rear of the kitchen.Turn Key: Our feature homes include all internal and external LED lighting, installed a/c machine, heated bathroom flooring in both bathrooms, fitted kitchen with induction