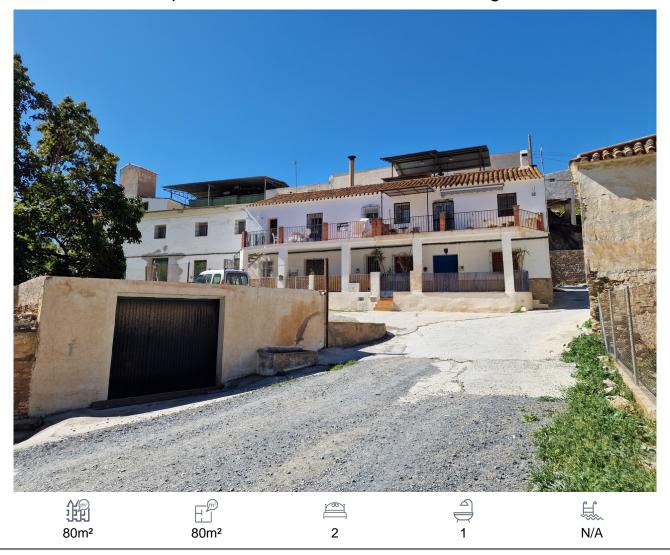

## Apartment, Puente don Manuel, Málaga

75,000€

REDUCED - Apartment Salia is the perfect lock up and leave property located in Puente Don Manuel, a vibrant little community with many amenities (restaurants, bars, shops - even a cracking hardware store). As well as the local Spanish community, many foreign residents regularly eat out and socialise in its bars and restaurants so it is easy to meet and mix with others. The apartment is on the ground floor of a well-established, old cortijo type building which has been segregated into four seperate apartments. Puente don Manuel's olive oil factory is located behind but only in operation 8 to 10 wweeks of the year and only a few minutes walk from El Cruze, the main crossroads. Fully reformed and modernised, it provides a light and spacious indoor living area and also has a large covered terrace at its front. On entering you will notice the high celings and the rustic features such as wooden lintels and a large open corner fire. The open plan living area is open and airy, the country kitchen has a breakfast bar with room for a dining area and the lounge/sitting area. The metal doubble doors lead out to the large covered terrace with views overlooking green eucalyptus trees