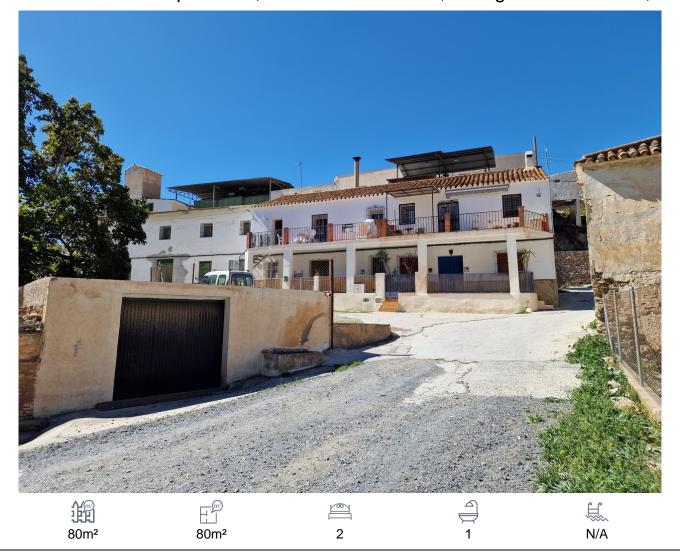

## Apartment, Puente don Manuel, Málaga

75,000€

REDUCED - Apartment Salia is the perfect lock up and leave property located in Puente Don Manuel, a vibrant little community with many amenities (restaurants, bars, shops – even a cracking hardware store). As well as the local Spanish community, many foreign residents regularly eat out and socialise in its bars and restaurants so it is easy to meet and mix with others. The apartment is on the ground floor of a well-established, old cortijo type building which has been segregated into four seperate apartments. Puente don Manuel's olive oil factory is located behind but only in operation 8 to 10 wweeks of the year and only a few minutes walk from El Cruze, the main crossroads. Fully reformed and modernised, it provides a light and spacious indoor living area and also has a large covered terrace at its front. On entering you will notice the high celings and the rustic features such as wooden lintels and a large open corner fire. The open plan living area is open and airy, the country kitchen has a breakfast bar with room for a dining area and the lounge/sitting area. The metal doubble doors lead out to the large covered terrace with views overlooking green eucalyptus trees