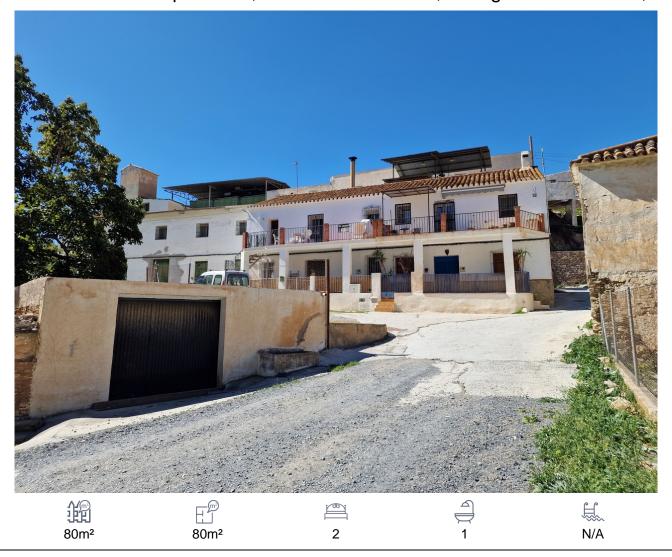

## Apartment, Puente don Manuel, Málaga

75,000€

REDUCED - Apartment Salia is the perfect lock up and leave property located in Puente Don Manuel, a vibrant little community with many amenities (restaurants, bars, shops – even a cracking hardware store). As well as the local Spanish community, many foreign residents regularly eat out and socialise in its bars and restaurants so it is easy to meet and mix with others. The apartment is on the ground floor of a well-established, old cortijo type building which has been segregated into four seperate apartments. Puente don Manuel's olive oil factory is located behind but only in operation 8 to 10 wweeks of the year and only a few minutes walk from El Cruze, the main crossroads. Fully reformed and modernised, it provides a light and spacious indoor living area and also has a large covered terrace at its front. On entering you will notice the high celings and the rustic features such as wooden lintels and a large open corner fire. The open plan living area is open and airy, the country kitchen has a breakfast bar with room for a dining area and the lounge/sitting area. The metal doubble doors lead out to the large covered terrace with views overlooking green eucalyptus trees