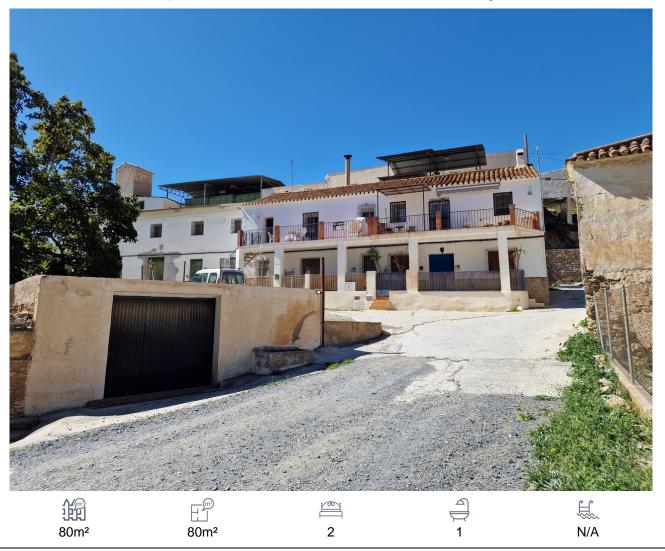

## Apartment, Puente don Manuel, Málaga

75,000€

REDUCED - Apartment Salia is the perfect lock up and leave property located in Puente Don Manuel, a vibrant little community with many amenities (restaurants, bars, shops – even a cracking hardware store). As well as the local Spanish community, many foreign residents regularly eat out and socialise in its bars and restaurants so it is easy to meet and mix with others. The apartment is on the ground floor of a well-established, old cortijo type building which has been segregated into four seperate apartments. Puente don Manuel's olive oil factory is located behind but only in operation 8 to 10 wweeks of the year and only a few minutes walk from El Cruze, the main crossroads. Fully reformed and modernised, it provides a light and spacious indoor living area and also has a large covered terrace at its front. On entering you will notice the high celings and the rustic features such as wooden lintels and a large open corner fire. The open plan living area is open and airy, the country kitchen has a breakfast bar with room for a dining area and the lounge/sitting area. The metal doubble doors lead out to the large covered terrace with views overlooking green eucalyptus trees