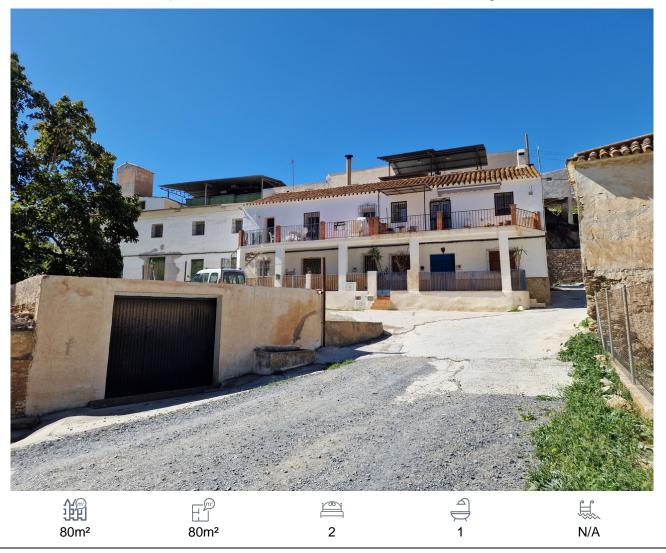

## Apartment, Puente don Manuel, Málaga

75,000€

REDUCED - Apartment Salia is the perfect lock up and leave property located in Puente Don Manuel, a vibrant little community with many amenities (restaurants, bars, shops – even a cracking hardware store). As well as the local Spanish community, many foreign residents regularly eat out and socialise in its bars and restaurants so it is easy to meet and mix with others. The apartment is on the ground floor of a well-established, old cortijo type building which has been segregated into four seperate apartments. Puente don Manuel's olive oil factory is located behind but only in operation 8 to 10 wweeks of the year and only a few minutes walk from El Cruze, the main crossroads. Fully reformed and modernised, it provides a light and spacious indoor living area and also has a large covered terrace at its front. On entering you will notice the high celings and the rustic features such as wooden lintels and a large open corner fire. The open plan living area is open and airy, the country kitchen has a breakfast bar with room for a dining area and the lounge/sitting area. The metal doubble doors lead out to the large covered terrace with views overlooking green eucalyptus trees