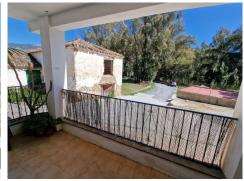

## Apartment, Puente don Manuel, Málaga

75,000€

REDUCED - Apartment Salia is the perfect lock up and leave property located in Puente Don Manuel, a vibrant little community with many amenities (restaurants, bars, shops – even a cracking hardware store). As well as the local Spanish community, many foreign residents regularly eat out and socialise in its bars and restaurants so it is easy to meet and mix with others. The apartment is on the ground floor of a well-established, old cortijo type building which has been segregated into four seperate apartments. Puente don Manuel's olive oil factory is located behind but only in operation 8 to 10 wweeks of the year and only a few minutes walk from El Cruze, the main crossroads. Fully reformed and modernised, it provides a light and spacious indoor living area and also has a large covered terrace at its front. On entering you will notice the high celings and the rustic features such as wooden lintels and a large open corner fire. The open plan living area is open and airy, the country kitchen has a breakfast bar with room for a dining area and the lounge/sitting area. The metal doubble doors lead out to the large covered terrace with views overlooking green eucalyptus trees