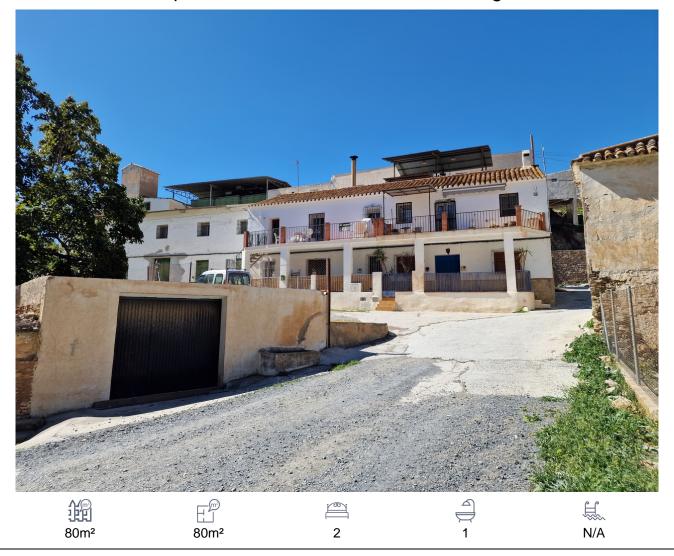

## Apartment, Puente don Manuel, Málaga

75,000€

REDUCED - Apartment Salia is the perfect lock up and leave property located in Puente Don Manuel, a vibrant little community with many amenities (restaurants, bars, shops – even a cracking hardware store). As well as the local Spanish community, many foreign residents regularly eat out and socialise in its bars and restaurants so it is easy to meet and mix with others. The apartment is on the ground floor of a well-established, old cortijo type building which has been segregated into four seperate apartments. Puente don Manuel's olive oil factory is located behind but only in operation 8 to 10 wweeks of the year and only a few minutes walk from El Cruze, the main crossroads. Fully reformed and modernised, it provides a light and spacious indoor living area and also has a large covered terrace at its front. On entering you will notice the high celings and the rustic features such as wooden lintels and a large open corner fire. The open plan living area is open and airy, the country kitchen has a breakfast bar with room for a dining area and the lounge/sitting area. The metal doubble doors lead out to the large covered terrace with views overlooking green eucalyptus trees