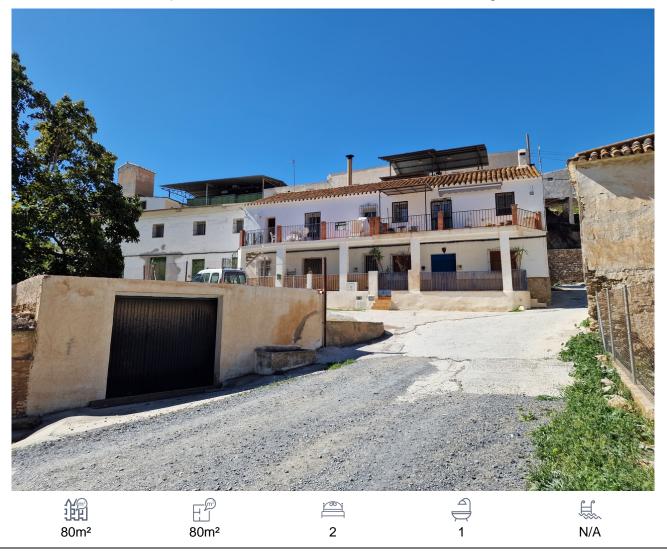

## Apartment, Puente don Manuel, Málaga

75,000€

REDUCED - Apartment Salia is the perfect lock up and leave property located in Puente Don Manuel, a vibrant little community with many amenities (restaurants, bars, shops – even a cracking hardware store). As well as the local Spanish community, many foreign residents regularly eat out and socialise in its bars and restaurants so it is easy to meet and mix with others. The apartment is on the ground floor of a well-established, old cortijo type building which has been segregated into four seperate apartments. Puente don Manuel's olive oil factory is located behind but only in operation 8 to 10 wweeks of the year and only a few minutes walk from El Cruze, the main crossroads. Fully reformed and modernised, it provides a light and spacious indoor living area and also has a large covered terrace at its front. On entering you will notice the high celings and the rustic features such as wooden lintels and a large open corner fire. The open plan living area is open and airy, the country kitchen has a breakfast bar with room for a dining area and the lounge/sitting area. The metal doubble doors lead out to the large covered terrace with views overlooking green eucalyptus trees