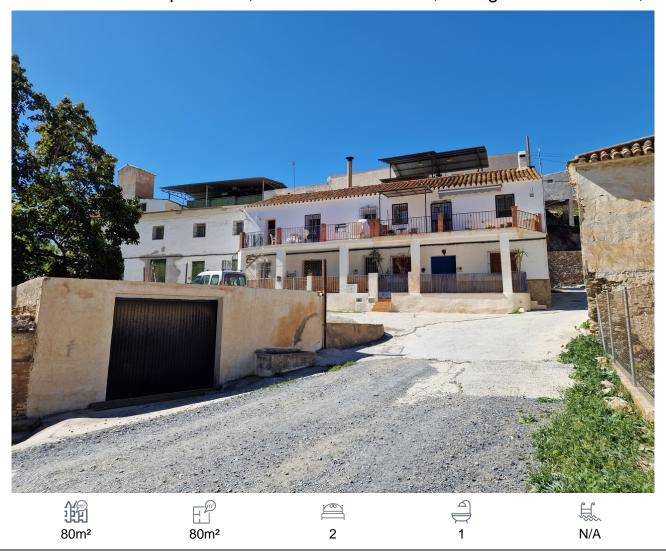

## Apartment, Puente don Manuel, Málaga

75,000€

REDUCED - Apartment Salia is the perfect lock up and leave property located in Puente Don Manuel, a vibrant little community with many amenities (restaurants, bars, shops – even a cracking hardware store). As well as the local Spanish community, many foreign residents regularly eat out and socialise in its bars and restaurants so it is easy to meet and mix with others. The apartment is on the ground floor of a well-established, old cortijo type building which has been segregated into four seperate apartments. Puente don Manuel's olive oil factory is located behind but only in operation 8 to 10 wweeks of the year and only a few minutes walk from El Cruze, the main crossroads. Fully reformed and modernised, it provides a light and spacious indoor living area and also has a large covered terrace at its front. On entering you will notice the high celings and the rustic features such as wooden lintels and a large open corner fire. The open plan living area is open and airy, the country kitchen has a breakfast bar with room for a dining area and the lounge/sitting area. The metal doubble doors lead out to the large covered terrace with views overlooking green eucalyptus trees