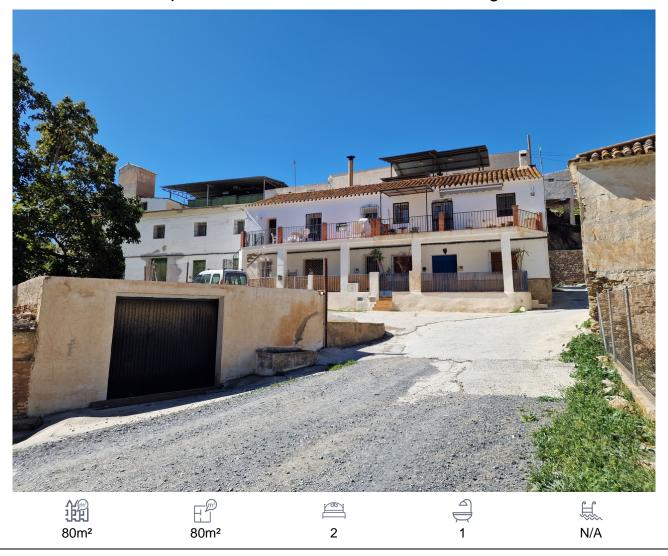

## Apartment, Puente don Manuel, Málaga

75,000€

REDUCED - Apartment Salia is the perfect lock up and leave property located in Puente Don Manuel, a vibrant little community with many amenities (restaurants, bars, shops – even a cracking hardware store). As well as the local Spanish community, many foreign residents regularly eat out and socialise in its bars and restaurants so it is easy to meet and mix with others. The apartment is on the ground floor of a well-established, old cortijo type building which has been segregated into four seperate apartments. Puente don Manuel's olive oil factory is located behind but only in operation 8 to 10 wweeks of the year and only a few minutes walk from El Cruze, the main crossroads. Fully reformed and modernised, it provides a light and spacious indoor living area and also has a large covered terrace at its front. On entering you will notice the high celings and the rustic features such as wooden lintels and a large open corner fire. The open plan living area is open and airy, the country kitchen has a breakfast bar with room for a dining area and the lounge/sitting area. The metal doubble doors lead out to the large covered terrace with views overlooking green eucalyptus trees