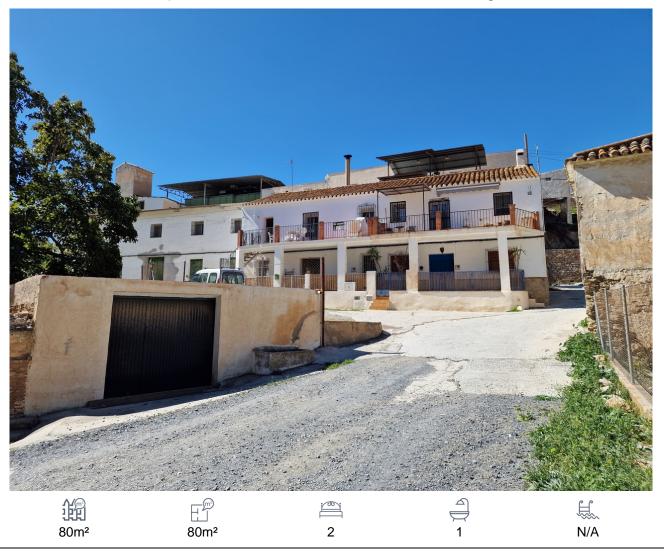

## Apartment, Puente don Manuel, Málaga

75,000€

REDUCED - Apartment Salia is the perfect lock up and leave property located in Puente Don Manuel, a vibrant little community with many amenities (restaurants, bars, shops – even a cracking hardware store). As well as the local Spanish community, many foreign residents regularly eat out and socialise in its bars and restaurants so it is easy to meet and mix with others. The apartment is on the ground floor of a well-established, old cortijo type building which has been segregated into four seperate apartments. Puente don Manuel's olive oil factory is located behind but only in operation 8 to 10 wweeks of the year and only a few minutes walk from El Cruze, the main crossroads. Fully reformed and modernised, it provides a light and spacious indoor living area and also has a large covered terrace at its front. On entering you will notice the high celings and the rustic features such as wooden lintels and a large open corner fire. The open plan living area is open and airy, the country kitchen has a breakfast bar with room for a dining area and the lounge/sitting area. The metal doubble doors lead out to the large covered terrace with views overlooking green eucalyptus trees