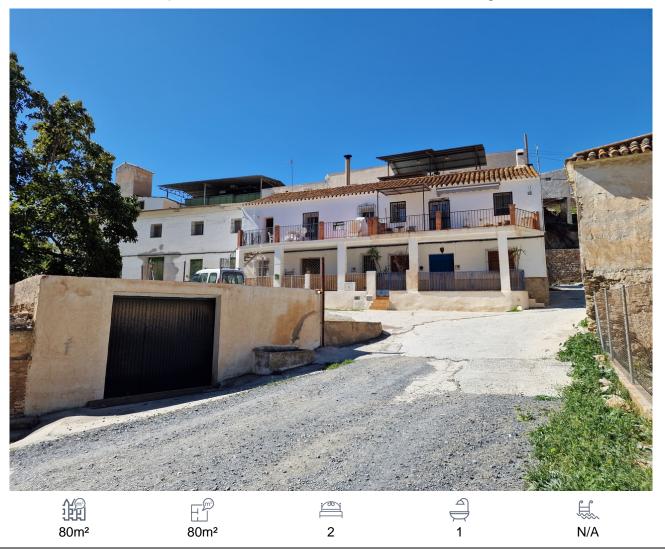

## Apartment, Puente don Manuel, Málaga

75,000€

REDUCED - Apartment Salia is the perfect lock up and leave property located in Puente Don Manuel, a vibrant little community with many amenities (restaurants, bars, shops – even a cracking hardware store). As well as the local Spanish community, many foreign residents regularly eat out and socialise in its bars and restaurants so it is easy to meet and mix with others. The apartment is on the ground floor of a well-established, old cortijo type building which has been segregated into four seperate apartments. Puente don Manuel's olive oil factory is located behind but only in operation 8 to 10 wweeks of the year and only a few minutes walk from El Cruze, the main crossroads. Fully reformed and modernised, it provides a light and spacious indoor living area and also has a large covered terrace at its front. On entering you will notice the high celings and the rustic features such as wooden lintels and a large open corner fire. The open plan living area is open and airy, the country kitchen has a breakfast bar with room for a dining area and the lounge/sitting area. The metal doubble doors lead out to the large covered terrace with views overlooking green eucalyptus trees