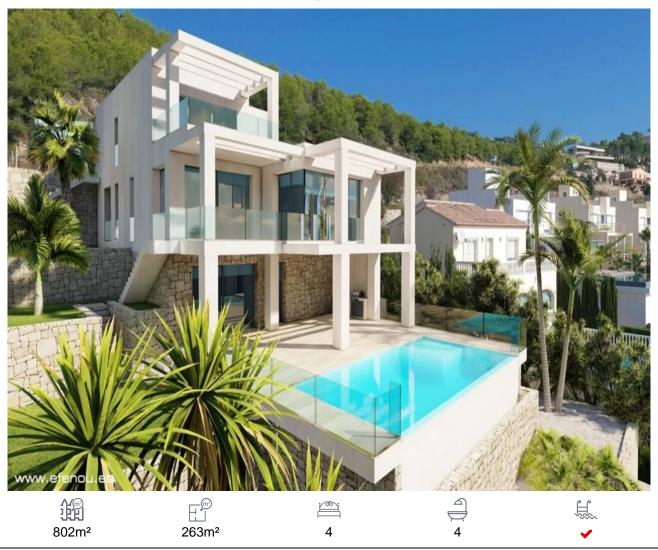

## Villa, Calpe, Alicante

1,925,000€

IN CALPE WE LOCATE THIS SPECTACULAR VILLA WITH PANORAMIC VIEWS OF THE SEA, CALPE AND THE PEÑON D'IFACHLOCATION: The house is located in a very quiet area of the town in Calpe, which enjoys spectacular views.Very well connected just 5 minutes from the AP-7 motorway and the town of Calpe, 20 minutes from Benidorm and 45 from the Airport in Alicante. One of its advantages is its proximity to a wide range of leisure activities, such as the Ifach Golf Course, the Real Club Náutico de Calpe, the beaches just 10 minutes away and a wide variety of entertainment venues and restaurants.HOUSING: This villa with a constructed area of 263 m2 is built on a plot of 802 m, offering beautiful views of the sea, the Peñón d'Ifach and over Calpe.It is distributed over 3 floors, connected to each other with internal stairs and elevator.From the entrance through automatic doors, we access directly to the entrance of the garage on the top floor where we also find outside a parking area with capacity for one more car.UPPER FLOOR 62.33 m2: 1 double bedroom with its bathroom and garage.MAIN FLOOR 162.97 m2: from the upper