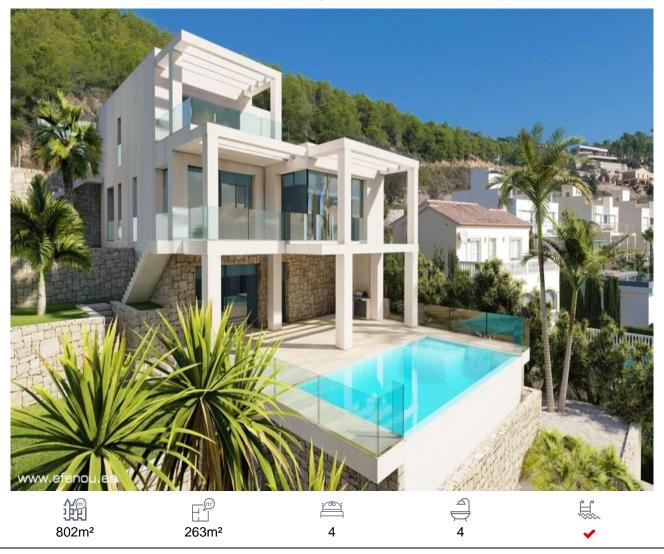

## Villa, Calpe, Alicante

1,925,000€

IN CALPE WE LOCATE THIS SPECTACULAR VILLA WITH PANORAMIC VIEWS OF THE SEA, CALPE AND THE PEÑON D'IFACHLOCATION: The house is located in a very quiet area of the town in Calpe, which enjoys spectacular views.Very well connected just 5 minutes from the AP-7 motorway and the town of Calpe, 20 minutes from Benidorm and 45 from the Airport in Alicante. One of its advantages is its proximity to a wide range of leisure activities, such as the Ifach Golf Course, the Real Club Náutico de Calpe, the beaches just 10 minutes away and a wide variety of entertainment venues and restaurants.HOUSING: This villa with a constructed area of 263 m2 is built on a plot of 802 m, offering beautiful views of the sea, the Peñón d'Ifach and over Calpe.It is distributed over 3 floors, connected to each other with internal stairs and elevator.From the entrance through automatic doors, we access directly to the entrance of the garage on the top floor where we also find outside a parking area with capacity for one more car.UPPER FLOOR 62.33 m2: 1 double bedroom with its bathroom and garage.MAIN FLOOR 162.97 m2: from the upper