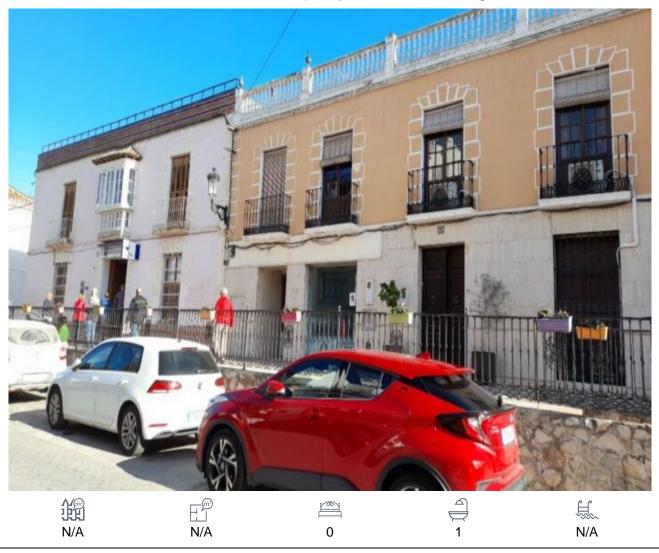

## 75,000€

We are honoured to have been asked to offer for sale a substantial commercial premise located in a prime commercial street in the centre of Pizarra pueblo. The premises extends to 103m2 and occupies the ground floor of a traditional town house. Formerly exploited by a high street bank the property is currently divided in to a large open plan area with a private office sectioned off to the front of the property and a large store room section off to the rear. There is also a bathroom to the rear. The size and location of this property offer a great opportunity for any buyer to exploit it for a variety of uses such as a shop, restaurant or office premises. The property currently pays commercial rates of I.B.I (municipal taxes) but is registered in the title deeds as a residential property, suggesting that it should be relatively easy, subject to appropriate licenses, to convert the property back in to one or more residential units. The property does require some cosmetic modernization and this is reflected in the asking price of 75.000€.