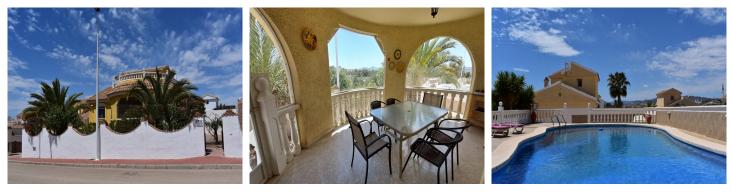

## Villa, Camposol, Murcia

249,995€

Location is unbeatable for this lovely 4 bedroom, 3 bathroom detached Neptuno Style villa. Located on the perimeter road on B sector, it has stunning views towards the mountains and within walking distance of the commercial center. A 7 seater car is included in the price!You enter this property via the front gate and with a few steps you are on the front terrace with stunning open views all over the open country side and mountains in the distance. This covered terrace has netting all around. You can enjoy the sunrise and sunsets on this South facing terrace.You enter this property via the front door which opens into the main open living and dining area which lets in plenty of light. There are electric panel heaters and air conditioning to make you feel comfortable the whole year around.Through the archway from the dining room, you have the fully fitted kitchen which has a large amount of storage and work top space. The back door leads to an external seating area next to the kitchen. Here you can enjoy al-fresco dinning.On this level you have 3 goodsize bedrooms. The master bedroom has an en-suite bathroom. The other 2 of the bedrooms share a family bathroom.