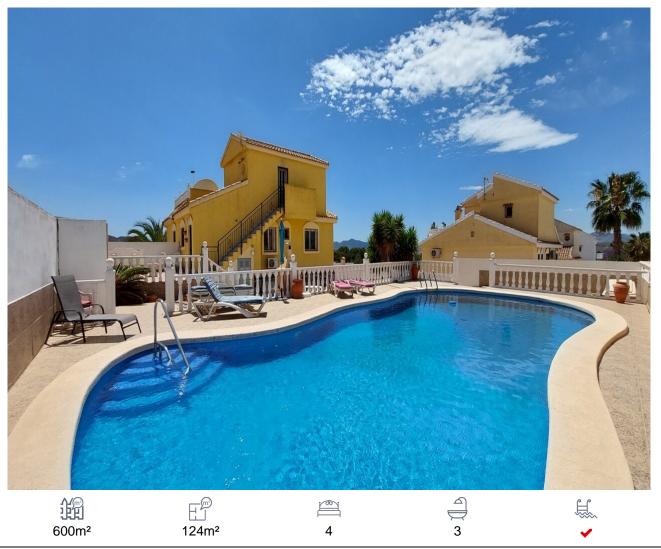

## Villa, Camposol, Murcia

249,995€

Location is unbeatable for this lovely 4 bedroom, 3 bathroom detached Neptuno Style villa. Located on the perimeter road on B sector, it has stunning views towards the mountains and within walking distance of the commercial center. A 7 seater car is included in the price!You enter this property via the front gate and with a few steps you are on the front terrace with stunning open views all over the open country side and mountains in the distance. This covered terrace has netting all around. You can enjoy the sunrise and sunsets on this South facing terrace.You enter this property via the front door which opens into the main open living and dining area which lets in plenty of light. There are electric panel heaters and air conditioning to make you feel comfortable the whole year around.Through the archway from the dining room, you have the fully fitted kitchen which has a large amount of storage and work top space. The back door leads to an external seating area next to the kitchen. Here you can enjoy al-fresco dinning.On this level you have 3 goodsize bedrooms. The master bedroom has an en-suite bathroom. The other 2 of the bedrooms share a family bathroom.