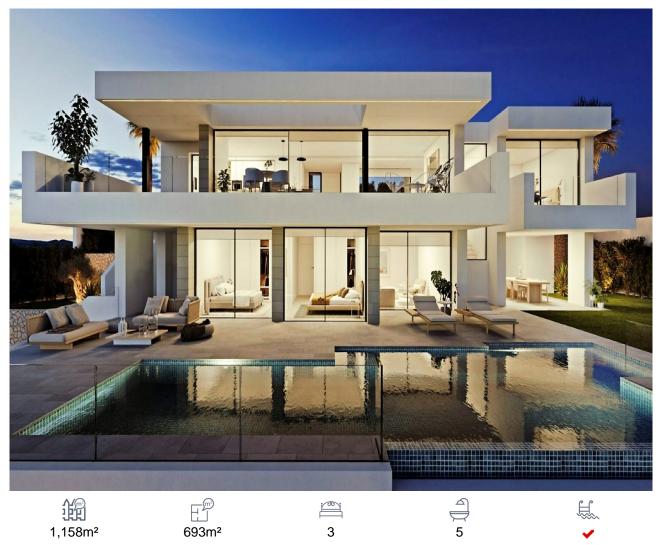

## Villa, Benitachell, Alicante

2,865,000€

The Residential Jazmines area of Cumbre del sol offers luxury property with modern architecture and built to the highest standards. The area boasts impressive sea views and all the properties also enjoy all the services available within this established urbanization, which has a shopping area with supermarket, hairdresser, chemist, bars and restaurants, the international school Lady Elizabeth School and a extensive range of outdoor sports options with tennis and paddle courts, hiking trails, horse-riding school, not forgetting the Moraig beach with its beach bars and the Cala Llebeig and Cala Los Tiestos coves, of great beauty and charm. This modern villa has three bedrooms with en-suite bathrooms, the master bedroom being a private space to relax facing the sea either in your hot tub or on your private terrace. The dining and living room is spacious and bright, with access directly to the terrace with large floor-to-ceiling windows, which you can open fully to extend the dining room to the terrace, with incredible sea views. The amenities in this villa reflect its quality and equipment: elevator, garage for two vehicles, TV room, home automation, laundry, floor heating