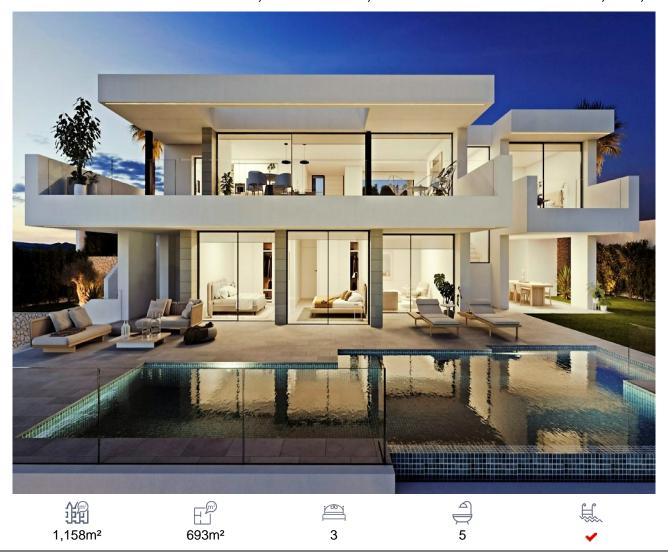

## Villa, Benitachell, Alicante

2,865,000€

The Residential Jazmines area of Cumbre del sol offers luxury property with modern architecture and built to the highest standards. The area boasts impressive sea views and all the properties also enjoy all the services available within this established urbanization, which has a shopping area with supermarket, hairdresser, chemist, bars and restaurants, the international school Lady Elizabeth School and a extensive range of outdoor sports options with tennis and paddle courts, hiking trails, horse-riding school, not forgetting the Moraig beach with its beach bars and the Cala Llebeig and Cala Los Tiestos coves, of great beauty and charm. This modern villa has three bedrooms with en-suite bathrooms, the master bedroom being a private space to relax facing the sea either in your hot tub or on your private terrace. The dining and living room is spacious and bright, with access directly to the terrace with large floor-to-ceiling windows, which you can open fully to extend the dining room to the terrace, with incredible sea views. The amenities in this villa reflect its quality and equipment: elevator, garage for two vehicles, TV room, home automation, laundry, floor heating