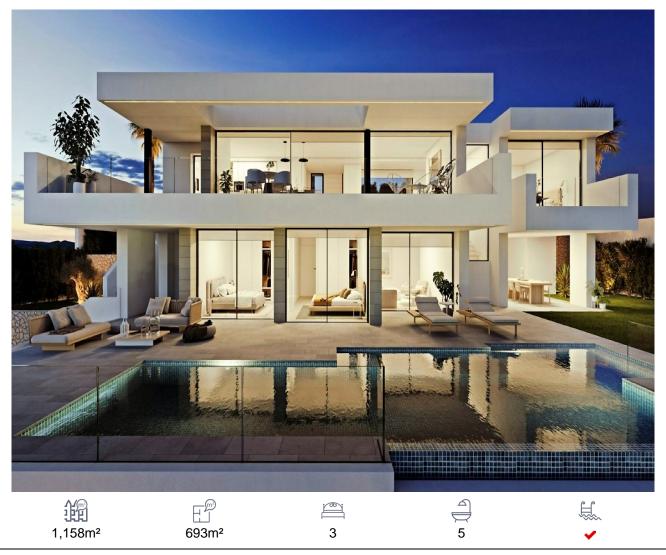

## Villa, Benitachell, Alicante

2,865,000€

The Residential Jazmines area of Cumbre del sol offers luxury property with modern architecture and built to the highest standards. The area boasts impressive sea views and all the properties also enjoy all the services available within this established urbanization, which has a shopping area with supermarket, hairdresser, chemist, bars and restaurants, the international school Lady Elizabeth School and a extensive range of outdoor sports options with tennis and paddle courts, hiking trails, horse-riding school, not forgetting the Moraig beach with its beach bars and the Cala Llebeig and Cala Los Tiestos coves, of great beauty and charm. This modern villa has three bedrooms with en-suite bathrooms, the master bedroom being a private space to relax facing the sea either in your hot tub or on your private terrace. The dining and living room is spacious and bright, with access directly to the terrace with large floor-to-ceiling windows, which you can open fully to extend the dining room to the terrace, with incredible sea views. The amenities in this villa reflect its quality and equipment: elevator, garage for two vehicles, TV room, home automation, laundry, floor heating