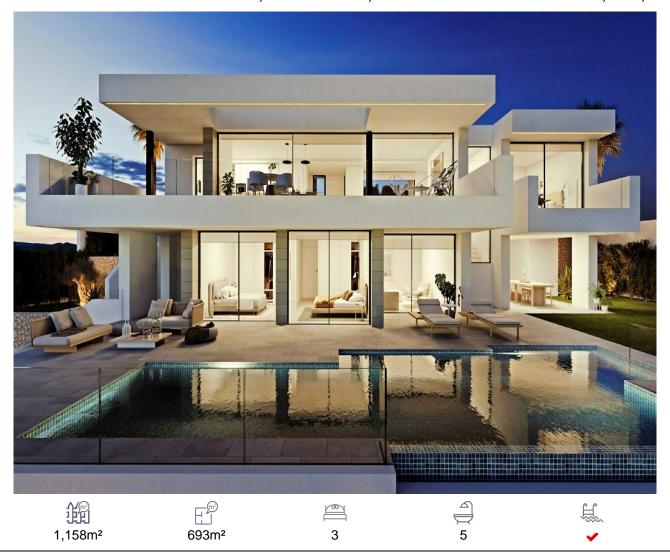

## Villa, Benitachell, Alicante

2,865,000€

The Residential Jazmines area of Cumbre del sol offers luxury property with modern architecture and built to the highest standards. The area boasts impressive sea views and all the properties also enjoy all the services available within this established urbanization, which has a shopping area with supermarket, hairdresser, chemist, bars and restaurants, the international school Lady Elizabeth School and a extensive range of outdoor sports options with tennis and paddle courts, hiking trails, horse-riding school, not forgetting the Moraig beach with its beach bars and the Cala Llebeig and Cala Los Tiestos coves, of great beauty and charm. This modern villa has three bedrooms with en-suite bathrooms, the master bedroom being a private space to relax facing the sea either in your hot tub or on your private terrace. The dining and living room is spacious and bright, with access directly to the terrace with large floor-to-ceiling windows, which you can open fully to extend the dining room to the terrace, with incredible sea views. The amenities in this villa reflect its quality and equipment: elevator, garage for two vehicles, TV room, home automation, laundry, floor heating