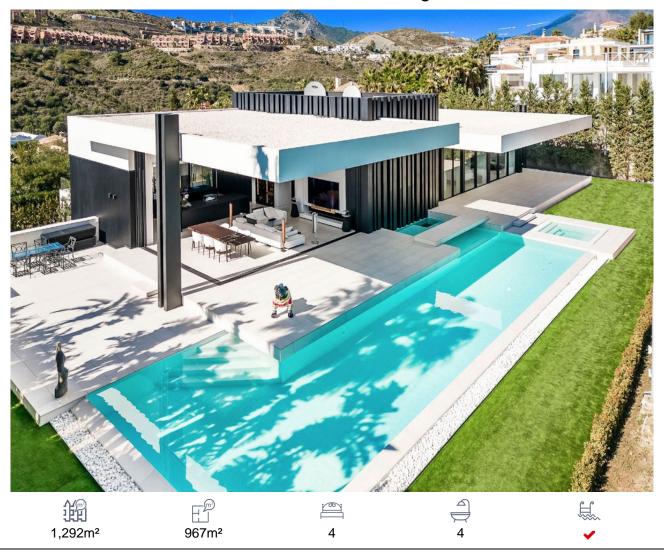

## Villa, Benahavís, Málaga

5,900,000€

A stunning new first line golf villa in La Alqueria / Marbella West, designed by award winning Tobal Architects. The villa has beautiful views of the mountains of La Concha, the open sea of Marbella and beautiful sunsets of Gibraltar! The design and functionality of the hotel is filled with natural light, and automatic 4.5-meter windows allow you to fully open up the interior spaces and be a seamless part of the terrace and pool. The villa is essentially on one level with a large open plan kitchen, living and dining area and spacious en-suite bedrooms. The ground floor offers plenty of space to include a cinema, gym, or games room. There is a garage for 8 cars, a laundry room, and a storage room. The villa's beautiful gardens, sunny terraces, BBQ area, large swimming pool, toilets and changing rooms bring the outdoors to life. The villas are designed and built to the highest standards with thoughtful planning, materials, and attention to detail, including bespoke interiors and manicured gardens. This is a must-see property for the buyer looking for a property of uncompromising quality with exceptional finishes and standards.