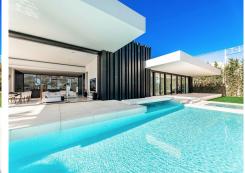

## Villa, Benahavís, Málaga

5,900,000€

A stunning new first line golf villa in La Alqueria / Marbella West, designed by award winning Tobal Architects. The villa has beautiful views of the mountains of La Concha, the open sea of Marbella and beautiful sunsets of Gibraltar! The design and functionality of the hotel is filled with natural light, and automatic 4.5-meter windows allow you to fully open up the interior spaces and be a seamless part of the terrace and pool. The villa is essentially on one level with a large open plan kitchen, living and dining area and spacious en-suite bedrooms. The ground floor offers plenty of space to include a cinema, gym, or games room. There is a garage for 8 cars, a laundry room, and a storage room. The villa's beautiful gardens, sunny terraces, BBQ area, large swimming pool, toilets and changing rooms bring the outdoors to life. The villas are designed and built to the highest standards with thoughtful planning, materials, and attention to detail, including bespoke interiors and manicured gardens. This is a must-see property for the buyer looking for a property of uncompromising quality with exceptional finishes and standards.