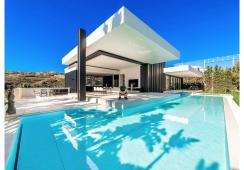

## Villa, Benahavís, Málaga

5,900,000€

A stunning new first line golf villa in La Alqueria / Marbella West, designed by award winning Tobal Architects. The villa has beautiful views of the mountains of La Concha, the open sea of Marbella and beautiful sunsets of Gibraltar! The design and functionality of the hotel is filled with natural light, and automatic 4.5-meter windows allow you to fully open up the interior spaces and be a seamless part of the terrace and pool. The villa is essentially on one level with a large open plan kitchen, living and dining area and spacious en-suite bedrooms. The ground floor offers plenty of space to include a cinema, gym, or games room. There is a garage for 8 cars, a laundry room, and a storage room. The villa's beautiful gardens, sunny terraces, BBQ area, large swimming pool, toilets and changing rooms bring the outdoors to life. The villas are designed and built to the highest standards with thoughtful planning, materials, and attention to detail, including bespoke interiors and manicured gardens. This is a must-see property for the buyer looking for a property of uncompromising quality with exceptional finishes and standards.