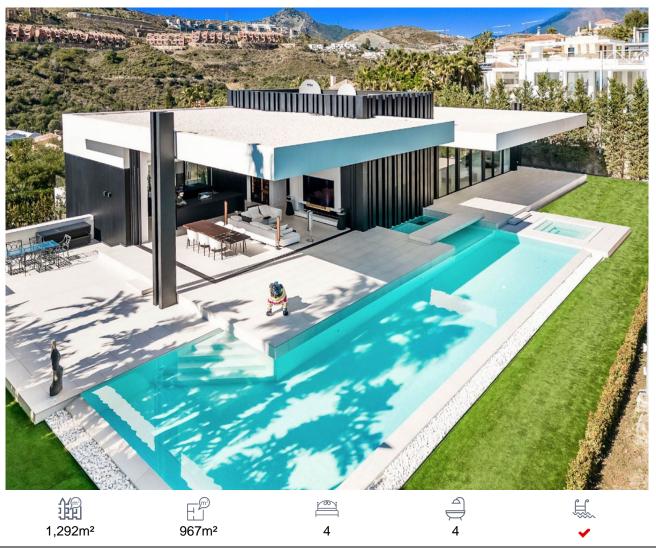

## 5,900,000€

A stunning new first line golf villa in La Alqueria / Marbella West, designed by award winning Tobal Architects. The villa has beautiful views of the mountains of La Concha, the open sea of Marbella and beautiful sunsets of Gibraltar! The design and functionality of the hotel is filled with natural light, and automatic 4.5-meter windows allow you to fully open up the interior spaces and be a seamless part of the terrace and pool. The villa is essentially on one level with a large open plan kitchen, living and dining area and spacious en-suite bedrooms. The ground floor offers plenty of space to include a cinema, gym, or games room. There is a garage for 8 cars, a laundry room, and a storage room. The villa's beautiful gardens, sunny terraces, BBQ area, large swimming pool, toilets and changing rooms bring the outdoors to life. The villas are designed and built to the highest standards with thoughtful planning, materials, and attention to detail, including bespoke interiors and manicured gardens. This is a must-see property for the buyer looking for a property of uncompromising quality with exceptional finishes and standards.