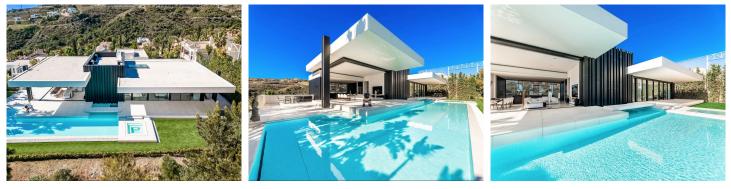

## 5,900,000€

A stunning new first line golf villa in La Alqueria / Marbella West, designed by award winning Tobal Architects. The villa has beautiful views of the mountains of La Concha, the open sea of Marbella and beautiful sunsets of Gibraltar! The design and functionality of the hotel is filled with natural light, and automatic 4.5-meter windows allow you to fully open up the interior spaces and be a seamless part of the terrace and pool. The villa is essentially on one level with a large open plan kitchen, living and dining area and spacious en-suite bedrooms. The ground floor offers plenty of space to include a cinema, gym, or games room. There is a garage for 8 cars, a laundry room, and a storage room. The villa's beautiful gardens, sunny terraces, BBQ area, large swimming pool, toilets and changing rooms bring the outdoors to life. The villas are designed and built to the highest standards with thoughtful planning, materials, and attention to detail, including bespoke interiors and manicured gardens. This is a must-see property for the buyer looking for a property of uncompromising quality with exceptional finishes and standards.