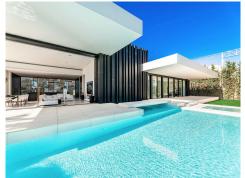

## Villa, Benahavís, Málaga

5,900,000€

A stunning new first line golf villa in La Alqueria / Marbella West, designed by award winning Tobal Architects. The villa has beautiful views of the mountains of La Concha, the open sea of Marbella and beautiful sunsets of Gibraltar! The design and functionality of the hotel is filled with natural light, and automatic 4.5-meter windows allow you to fully open up the interior spaces and be a seamless part of the terrace and pool. The villa is essentially on one level with a large open plan kitchen, living and dining area and spacious en-suite bedrooms. The ground floor offers plenty of space to include a cinema, gym, or games room. There is a garage for 8 cars, a laundry room, and a storage room. The villa's beautiful gardens, sunny terraces, BBQ area, large swimming pool, toilets and changing rooms bring the outdoors to life. The villas are designed and built to the highest standards with thoughtful planning, materials, and attention to detail, including bespoke interiors and manicured gardens. This is a must-see property for the buyer looking for a property of uncompromising quality with exceptional finishes and standards.