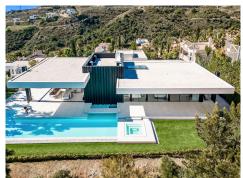

## Villa, Benahavís, Málaga

5,900,000€

A stunning new first line golf villa in La Alqueria / Marbella West, designed by award winning Tobal Architects. The villa has beautiful views of the mountains of La Concha, the open sea of Marbella and beautiful sunsets of Gibraltar! The design and functionality of the hotel is filled with natural light, and automatic 4.5-meter windows allow you to fully open up the interior spaces and be a seamless part of the terrace and pool. The villa is essentially on one level with a large open plan kitchen, living and dining area and spacious en-suite bedrooms. The ground floor offers plenty of space to include a cinema, gym, or games room. There is a garage for 8 cars, a laundry room, and a storage room. The villa's beautiful gardens, sunny terraces, BBQ area, large swimming pool, toilets and changing rooms bring the outdoors to life. The villas are designed and built to the highest standards with thoughtful planning, materials, and attention to detail, including bespoke interiors and manicured gardens. This is a must-see property for the buyer looking for a property of uncompromising quality with exceptional finishes and standards.