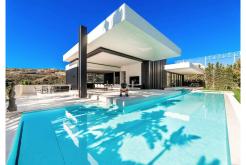

## Villa, Benahavís, Málaga

5,900,000€

A stunning new first line golf villa in La Alqueria / Marbella West, designed by award winning Tobal Architects. The villa has beautiful views of the mountains of La Concha, the open sea of Marbella and beautiful sunsets of Gibraltar! The design and functionality of the hotel is filled with natural light, and automatic 4.5-meter windows allow you to fully open up the interior spaces and be a seamless part of the terrace and pool. The villa is essentially on one level with a large open plan kitchen, living and dining area and spacious en-suite bedrooms. The ground floor offers plenty of space to include a cinema, gym, or games room. There is a garage for 8 cars, a laundry room, and a storage room. The villa's beautiful gardens, sunny terraces, BBQ area, large swimming pool, toilets and changing rooms bring the outdoors to life. The villas are designed and built to the highest standards with thoughtful planning, materials, and attention to detail, including bespoke interiors and manicured gardens. This is a must-see property for the buyer looking for a property of uncompromising quality with exceptional finishes and standards.