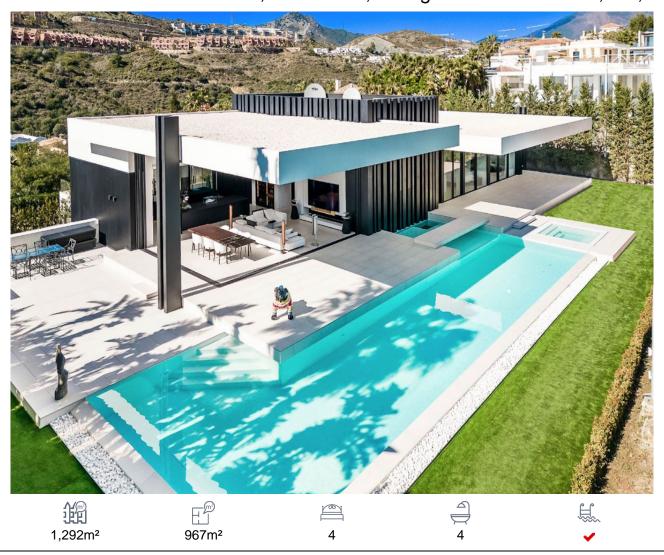

## Villa, Benahavís, Málaga

5,900,000€

A stunning new first line golf villa in La Alqueria / Marbella West, designed by award winning Tobal Architects. The villa has beautiful views of the mountains of La Concha, the open sea of Marbella and beautiful sunsets of Gibraltar! The design and functionality of the hotel is filled with natural light, and automatic 4.5-meter windows allow you to fully open up the interior spaces and be a seamless part of the terrace and pool. The villa is essentially on one level with a large open plan kitchen, living and dining area and spacious en-suite bedrooms. The ground floor offers plenty of space to include a cinema, gym, or games room. There is a garage for 8 cars, a laundry room, and a storage room. The villa's beautiful gardens, sunny terraces, BBQ area, large swimming pool, toilets and changing rooms bring the outdoors to life. The villas are designed and built to the highest standards with thoughtful planning, materials, and attention to detail, including bespoke interiors and manicured gardens. This is a must-see property for the buyer looking for a property of uncompromising quality with exceptional finishes and standards.