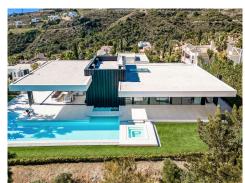

## Villa, Benahavís, Málaga

5,900,000€

A stunning new first line golf villa in La Alqueria / Marbella West, designed by award winning Tobal Architects. The villa has beautiful views of the mountains of La Concha, the open sea of Marbella and beautiful sunsets of Gibraltar! The design and functionality of the hotel is filled with natural light, and automatic 4.5-meter windows allow you to fully open up the interior spaces and be a seamless part of the terrace and pool. The villa is essentially on one level with a large open plan kitchen, living and dining area and spacious en-suite bedrooms. The ground floor offers plenty of space to include a cinema, gym, or games room. There is a garage for 8 cars, a laundry room, and a storage room. The villa's beautiful gardens, sunny terraces, BBQ area, large swimming pool, toilets and changing rooms bring the outdoors to life. The villas are designed and built to the highest standards with thoughtful planning, materials, and attention to detail, including bespoke interiors and manicured gardens. This is a must-see property for the buyer looking for a property of uncompromising quality with exceptional finishes and standards.