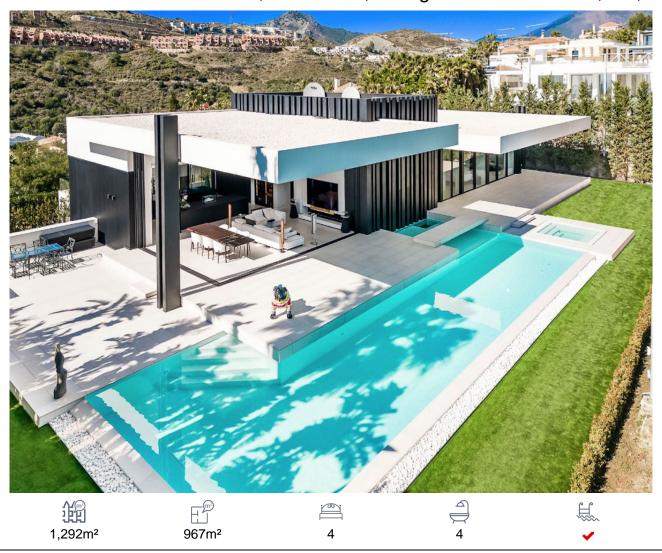

## Villa, Benahavís, Málaga

5,900,000€

A stunning new first line golf villa in La Alqueria / Marbella West, designed by award winning Tobal Architects. The villa has beautiful views of the mountains of La Concha, the open sea of Marbella and beautiful sunsets of Gibraltar! The design and functionality of the hotel is filled with natural light, and automatic 4.5-meter windows allow you to fully open up the interior spaces and be a seamless part of the terrace and pool. The villa is essentially on one level with a large open plan kitchen, living and dining area and spacious en-suite bedrooms. The ground floor offers plenty of space to include a cinema, gym, or games room. There is a garage for 8 cars, a laundry room, and a storage room. The villa's beautiful gardens, sunny terraces, BBQ area, large swimming pool, toilets and changing rooms bring the outdoors to life. The villas are designed and built to the highest standards with thoughtful planning, materials, and attention to detail, including bespoke interiors and manicured gardens. This is a must-see property for the buyer looking for a property of uncompromising quality with exceptional finishes and standards.