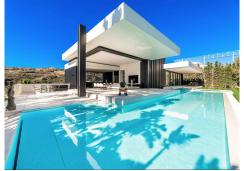

## Villa, Benahavís, Málaga

5,900,000€

A stunning new first line golf villa in La Alqueria / Marbella West, designed by award winning Tobal Architects. The villa has beautiful views of the mountains of La Concha, the open sea of Marbella and beautiful sunsets of Gibraltar! The design and functionality of the hotel is filled with natural light, and automatic 4.5-meter windows allow you to fully open up the interior spaces and be a seamless part of the terrace and pool. The villa is essentially on one level with a large open plan kitchen, living and dining area and spacious en-suite bedrooms. The ground floor offers plenty of space to include a cinema, gym, or games room. There is a garage for 8 cars, a laundry room, and a storage room. The villa's beautiful gardens, sunny terraces, BBQ area, large swimming pool, toilets and changing rooms bring the outdoors to life. The villas are designed and built to the highest standards with thoughtful planning, materials, and attention to detail, including bespoke interiors and manicured gardens. This is a must-see property for the buyer looking for a property of uncompromising quality with exceptional finishes and standards.