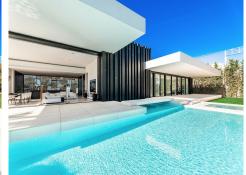

## Villa, Benahavís, Málaga

5,900,000€

A stunning new first line golf villa in La Alqueria / Marbella West, designed by award winning Tobal Architects. The villa has beautiful views of the mountains of La Concha, the open sea of Marbella and beautiful sunsets of Gibraltar! The design and functionality of the hotel is filled with natural light, and automatic 4.5-meter windows allow you to fully open up the interior spaces and be a seamless part of the terrace and pool. The villa is essentially on one level with a large open plan kitchen, living and dining area and spacious en-suite bedrooms. The ground floor offers plenty of space to include a cinema, gym, or games room. There is a garage for 8 cars, a laundry room, and a storage room. The villa's beautiful gardens, sunny terraces, BBQ area, large swimming pool, toilets and changing rooms bring the outdoors to life. The villas are designed and built to the highest standards with thoughtful planning, materials, and attention to detail, including bespoke interiors and manicured gardens. This is a must-see property for the buyer looking for a property of uncompromising quality with exceptional finishes and standards.