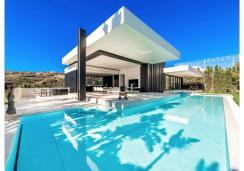

## Villa, Benahavís, Málaga

5,900,000€

A stunning new first line golf villa in La Alqueria / Marbella West, designed by award winning Tobal Architects. The villa has beautiful views of the mountains of La Concha, the open sea of Marbella and beautiful sunsets of Gibraltar! The design and functionality of the hotel is filled with natural light, and automatic 4.5-meter windows allow you to fully open up the interior spaces and be a seamless part of the terrace and pool. The villa is essentially on one level with a large open plan kitchen, living and dining area and spacious en-suite bedrooms. The ground floor offers plenty of space to include a cinema, gym, or games room. There is a garage for 8 cars, a laundry room, and a storage room. The villa's beautiful gardens, sunny terraces, BBQ area, large swimming pool, toilets and changing rooms bring the outdoors to life. The villas are designed and built to the highest standards with thoughtful planning, materials, and attention to detail, including bespoke interiors and manicured gardens. This is a must-see property for the buyer looking for a property of uncompromising quality with exceptional finishes and standards.