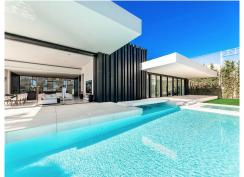

## Villa, Benahavís, Málaga

5,900,000€

A stunning new first line golf villa in La Alqueria / Marbella West, designed by award winning Tobal Architects. The villa has beautiful views of the mountains of La Concha, the open sea of Marbella and beautiful sunsets of Gibraltar! The design and functionality of the hotel is filled with natural light, and automatic 4.5-meter windows allow you to fully open up the interior spaces and be a seamless part of the terrace and pool. The villa is essentially on one level with a large open plan kitchen, living and dining area and spacious en-suite bedrooms. The ground floor offers plenty of space to include a cinema, gym, or games room. There is a garage for 8 cars, a laundry room, and a storage room. The villa's beautiful gardens, sunny terraces, BBQ area, large swimming pool, toilets and changing rooms bring the outdoors to life. The villas are designed and built to the highest standards with thoughtful planning, materials, and attention to detail, including bespoke interiors and manicured gardens. This is a must-see property for the buyer looking for a property of uncompromising quality with exceptional finishes and standards.