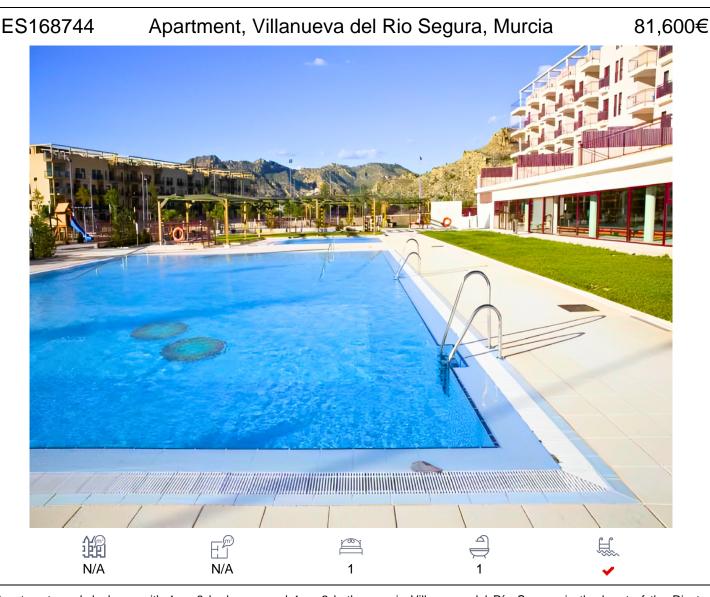

Apartments and duplexes with 1 or 2 bedrooms and 1 or 2 bathrooms in Villanueva del Río Segura, in the heart of the Ricote Valley. They have a surface from 51 m<sup>2</sup> to 85 m<sup>2</sup>. They are equipped with an armored entrance door to the house, fitted kitchen, fitted wardrobes, exterior carpentry with double glazing, video intercom and pre-installation of air conditioning through ducts. The Residencial has an urbanization with 2 outdoor swimming pools for adults and children, a heated pool, sauna, Jacuzzi, changing rooms, gym, garden areas, children's games, mini golf and elevators. They include attached garage and storage room. Located very close to the well-known Archena spa." DISCOVER PARADISE ON EARTH: THE RICOTE VALLEY IN THE REGION OF MURCIA" If you are looking for a place to relax and disconnect from the routine, let me tell you that the Region of Murcia is your perfect destination. Here, you can enjoy incredible landscapes, the Mediterranean climate, and a delicious gastronomy that will make your mouth water. And if you are a golf lover, you're in luck. Within a few minutes' drive, you will find some of the best golf courses in the