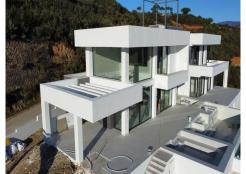

## Villa, Benahavís, Málaga

2,450,000€

Situated on a majestic MONTE MAYOR plot overlooking the surrounding hills of Benahavis, this impressive villa provides comfort and security within the stunning surroundings of Monte Mayor. The villa is located just within the security gates of the Monte Mayor Estate, the exclusive gated community with 24 hour security. The villa sits on a corner plot of just under 3000 square meters, which is elevated above the surrounding landscape. Enter the villa from the rear where there is a large carport for 3 cars. Adjacent to this is the impressive front door which opens into the impressive heart of the home, with double height ceilings, allowing for vast glass windows, spanning floor to ceiling and creating panoramic views of the countryside and the golf course which change every day and throughout the various hours of the day as the light and the sun move around the villa. With views like these, the interior of the villa can be furnished to a simple and elegant minimalism in order to compliment the beauty of the natural scenery around it. To ensure the best for any family lucky enough to live within this villa, the open plan kitchen features a huge Danespan island, the very best in