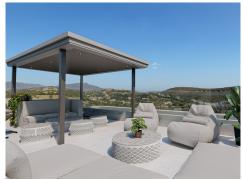

## Villa, Benahavís, Málaga

2,450,000€

Situated on a majestic MONTE MAYOR plot overlooking the surrounding hills of Benahavis, this impressive villa provides comfort and security within the stunning surroundings of Monte Mayor. The villa is located just within the security gates of the Monte Mayor Estate, the exclusive gated community with 24 hour security. The villa sits on a corner plot of just under 3000 square meters, which is elevated above the surrounding landscape. Enter the villa from the rear where there is a large carport for 3 cars. Adjacent to this is the impressive front door which opens into the impressive heart of the home, with double height ceilings, allowing for vast glass windows, spanning floor to ceiling and creating panoramic views of the countryside and the golf course which change every day and throughout the various hours of the day as the light and the sun move around the villa. With views like these, the interior of the villa can be furnished to a simple and elegant minimalism in order to compliment the beauty of the natural scenery around it. To ensure the best for any family lucky enough to live within this villa, the open plan kitchen features a huge Danespan island, the very best in