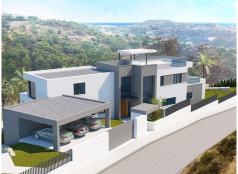

## Villa, Benahavís, Málaga

2,450,000€

Situated on a majestic MONTE MAYOR plot overlooking the surrounding hills of Benahavis, this impressive villa provides comfort and security within the stunning surroundings of Monte Mayor. The villa is located just within the security gates of the Monte Mayor Estate, the exclusive gated community with 24 hour security. The villa sits on a corner plot of just under 3000 square meters, which is elevated above the surrounding landscape. Enter the villa from the rear where there is a large carport for 3 cars. Adjacent to this is the impressive front door which opens into the impressive heart of the home, with double height ceilings, allowing for vast glass windows, spanning floor to ceiling and creating panoramic views of the countryside and the golf course which change every day and throughout the various hours of the day as the light and the sun move around the villa. With views like these, the interior of the villa can be furnished to a simple and elegant minimalism in order to compliment the beauty of the natural scenery around it. To ensure the best for any family lucky enough to live within this villa, the open plan kitchen features a huge Danespan island, the very best in