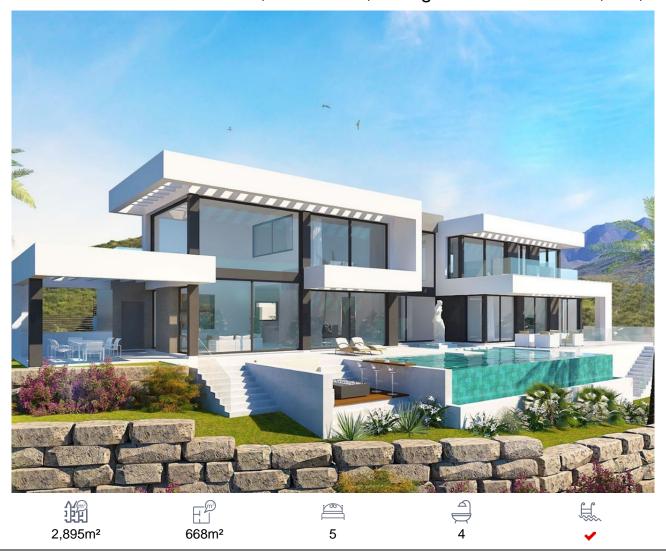

## Villa, Benahavís, Málaga

2,450,000€

Situated on a majestic MONTE MAYOR plot overlooking the surrounding hills of Benahavis, this impressive villa provides comfort and security within the stunning surroundings of Monte Mayor. The villa is located just within the security gates of the Monte Mayor Estate, the exclusive gated community with 24 hour security. The villa sits on a corner plot of just under 3000 square meters, which is elevated above the surrounding landscape. Enter the villa from the rear where there is a large carport for 3 cars. Adjacent to this is the impressive front door which opens into the impressive heart of the home, with double height ceilings, allowing for vast glass windows, spanning floor to ceiling and creating panoramic views of the countryside and the golf course which change every day and throughout the various hours of the day as the light and the sun move around the villa. With views like these, the interior of the villa can be furnished to a simple and elegant minimalism in order to compliment the beauty of the natural scenery around it. To ensure the best for any family lucky enough to live within this villa, the open plan kitchen features a huge Danespan island, the very best in