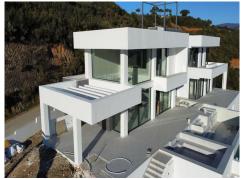

## Villa, Benahavís, Málaga

2,450,000€

Situated on a majestic MONTE MAYOR plot overlooking the surrounding hills of Benahavis, this impressive villa provides comfort and security within the stunning surroundings of Monte Mayor. The villa is located just within the security gates of the Monte Mayor Estate, the exclusive gated community with 24 hour security. The villa sits on a corner plot of just under 3000 square meters, which is elevated above the surrounding landscape. Enter the villa from the rear where there is a large carport for 3 cars. Adjacent to this is the impressive front door which opens into the impressive heart of the home, with double height ceilings, allowing for vast glass windows, spanning floor to ceiling and creating panoramic views of the countryside and the golf course which change every day and throughout the various hours of the day as the light and the sun move around the villa. With views like these, the interior of the villa can be furnished to a simple and elegant minimalism in order to compliment the beauty of the natural scenery around it. To ensure the best for any family lucky enough to live within this villa, the open plan kitchen features a huge Danespan island, the very best in