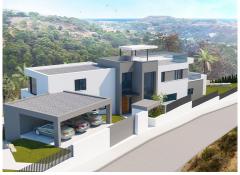

## Villa, Benahavís, Málaga

2,450,000€

Situated on a majestic MONTE MAYOR plot overlooking the surrounding hills of Benahavis, this impressive villa provides comfort and security within the stunning surroundings of Monte Mayor. The villa is located just within the security gates of the Monte Mayor Estate, the exclusive gated community with 24 hour security. The villa sits on a corner plot of just under 3000 square meters, which is elevated above the surrounding landscape. Enter the villa from the rear where there is a large carport for 3 cars. Adjacent to this is the impressive front door which opens into the impressive heart of the home, with double height ceilings, allowing for vast glass windows, spanning floor to ceiling and creating panoramic views of the countryside and the golf course which change every day and throughout the various hours of the day as the light and the sun move around the villa. With views like these, the interior of the villa can be furnished to a simple and elegant minimalism in order to compliment the beauty of the natural scenery around it. To ensure the best for any family lucky enough to live within this villa, the open plan kitchen features a huge Danespan island, the very best in