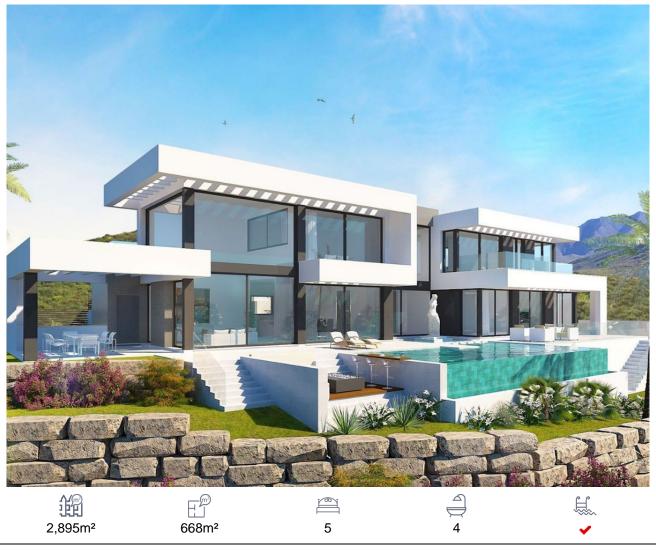

## Villa, Benahavís, Málaga

2,450,000€

Situated on a majestic MONTE MAYOR plot overlooking the surrounding hills of Benahavis, this impressive villa provides comfort and security within the stunning surroundings of Monte Mayor. The villa is located just within the security gates of the Monte Mayor Estate, the exclusive gated community with 24 hour security. The villa sits on a corner plot of just under 3000 square meters, which is elevated above the surrounding landscape. Enter the villa from the rear where there is a large carport for 3 cars. Adjacent to this is the impressive front door which opens into the impressive heart of the home, with double height ceilings, allowing for vast glass windows, spanning floor to ceiling and creating panoramic views of the countryside and the golf course which change every day and throughout the various hours of the day as the light and the sun move around the villa. With views like these, the interior of the villa can be furnished to a simple and elegant minimalism in order to compliment the beauty of the natural scenery around it. To ensure the best for any family lucky enough to live within this villa, the open plan kitchen features a huge Danespan island, the very best in