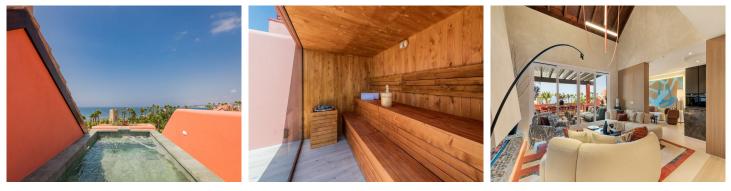

PENTHOUSEURB. TORRE BERMEJAFully renovated top quality 4-bedroom penthouse in Torre Bermeja. Frontline beach, south facing, sea views, quiet and private. Direct access to the beach.Spacious living and dining area with fully fitted open plan kitchen (Neff appliances) and direct access to a large terrace with bbq, master bedroom ensuite, three guest bedrooms and three bathrooms.Very spacious roof terrace with yoga area / outdoor gym, chill out zone with TV, jacuzzi and sauna.Two underground parking and two storages.Communal nature, lush gardens, gym and community outdoor and indoor pool.Great location. Less than 5 minutes' drive to all amenities.