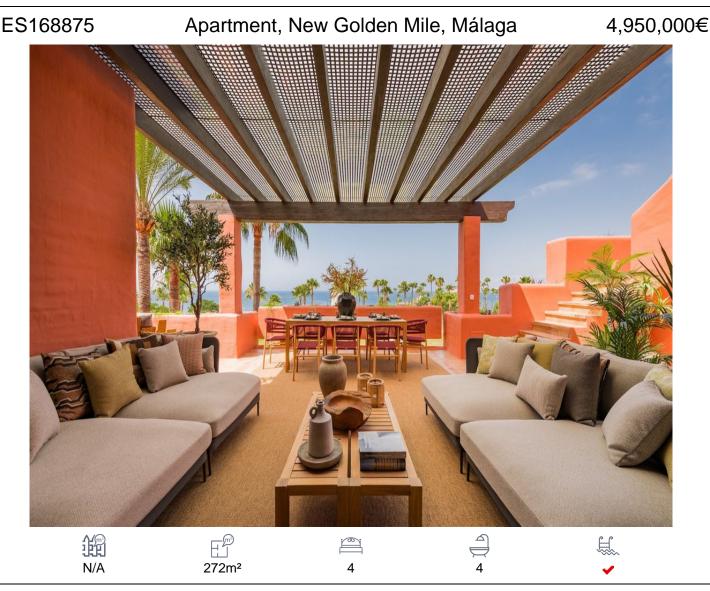

PENTHOUSEURB. TORRE BERMEJAFully renovated top quality 4-bedroom penthouse in Torre Bermeja. Frontline beach, south facing, sea views, quiet and private. Direct access to the beach.Spacious living and dining area with fully fitted open plan kitchen (Neff appliances) and direct access to a large terrace with bbq, master bedroom ensuite, three guest bedrooms and three bathrooms.Very spacious roof terrace with yoga area / outdoor gym, chill out zone with TV, jacuzzi and sauna.Two underground parking and two storages.Communal nature, lush gardens, gym and community outdoor and indoor pool.Great location. Less than 5 minutes' drive to all amenities.