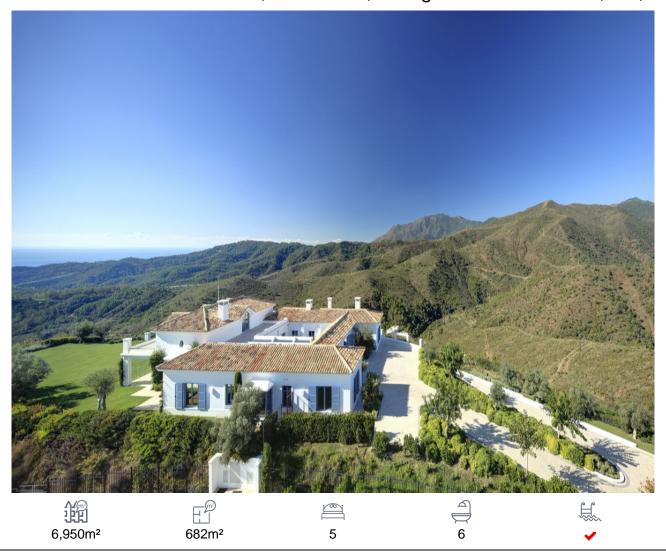

## Villa, Benahavís, Málaga

4,900,000€

A luxurious villa on a double plot with panoramic views to the Mediterranean and the mountains. South-west facing. Fully private, quiet and peaceful. Gated and 24 hrs security. Offering a nice combination of styles, modern Nordic inside and Andalucian style outside. Drive way leading to the property, entrance with patio. Main floor: Living area with high ceilings and fire place, separate dining and open plan fully fitted kitchen. Mezzanine for office or tv area. Master bedroom en suite with dressing area, two guest bedrooms en suite. Small bedroom next to the kitchen. Covered and open terraces with direct access to the gardens and pool area. Lower floor, garden level: Guest bedroom en suite with salon, entertainment area, home cinema, bodega, garage. Outside dining and kitchen with BBQ area. Mature gardens with private pool. Amenities, shops and beach appr. 15 minutes drive. Monte Mayor Country Club is located next to Marbella Club Golf Resort, above the Villa Padierna 5\* hotel with Los Flamingos Golf and the little village of Cancelada.