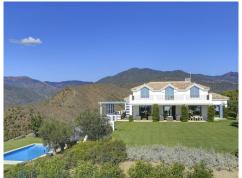

## Villa, Benahavís, Málaga

4,900,000€

A luxurious villa on a double plot with panoramic views to the Mediterranean and the mountains. South-west facing. Fully private, quiet and peaceful. Gated and 24 hrs security. Offering a nice combination of styles, modern Nordic inside and Andalucian style outside. Drive way leading to the property, entrance with patio. Main floor: Living area with high ceilings and fire place, separate dining and open plan fully fitted kitchen. Mezzanine for office or tv area. Master bedroom en suite with dressing area, two guest bedrooms en suite. Small bedroom next to the kitchen. Covered and open terraces with direct access to the gardens and pool area. Lower floor, garden level: Guest bedroom en suite with salon, entertainment area, home cinema, bodega, garage. Outside dining and kitchen with BBQ area. Mature gardens with private pool. Amenities, shops and beach appr. 15 minutes drive. Monte Mayor Country Club is located next to Marbella Club Golf Resort, above the Villa Padierna 5\* hotel with Los Flamingos Golf and the little village of Cancelada.