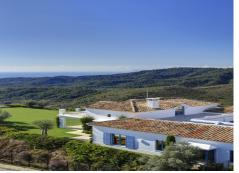

## Villa, Benahavís, Málaga

4,900,000€

A luxurious villa on a double plot with panoramic views to the Mediterranean and the mountains. South-west facing. Fully private, quiet and peaceful. Gated and 24 hrs security. Offering a nice combination of styles, modern Nordic inside and Andalucian style outside. Drive way leading to the property, entrance with patio. Main floor: Living area with high ceilings and fire place, separate dining and open plan fully fitted kitchen. Mezzanine for office or tv area. Master bedroom en suite with dressing area, two guest bedrooms en suite. Small bedroom next to the kitchen. Covered and open terraces with direct access to the gardens and pool area. Lower floor, garden level: Guest bedroom en suite with salon, entertainment area, home cinema, bodega, garage. Outside dining and kitchen with BBQ area. Mature gardens with private pool. Amenities, shops and beach appr. 15 minutes drive. Monte Mayor Country Club is located next to Marbella Club Golf Resort, above the Villa Padierna 5\* hotel with Los Flamingos Golf and the little village of Cancelada.