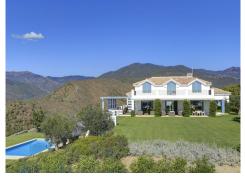

## Villa, Benahavís, Málaga

4,900,000€

A luxurious villa on a double plot with panoramic views to the Mediterranean and the mountains. South-west facing. Fully private, quiet and peaceful. Gated and 24 hrs security. Offering a nice combination of styles, modern Nordic inside and Andalucian style outside. Drive way leading to the property, entrance with patio. Main floor: Living area with high ceilings and fire place, separate dining and open plan fully fitted kitchen. Mezzanine for office or tv area. Master bedroom en suite with dressing area, two guest bedrooms en suite. Small bedroom next to the kitchen. Covered and open terraces with direct access to the gardens and pool area. Lower floor, garden level: Guest bedroom en suite with salon, entertainment area, home cinema, bodega, garage. Outside dining and kitchen with BBQ area. Mature gardens with private pool. Amenities, shops and beach appr. 15 minutes drive. Monte Mayor Country Club is located next to Marbella Club Golf Resort, above the Villa Padierna 5\* hotel with Los Flamingos Golf and the little village of Cancelada.