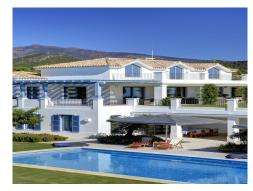

## Villa, Benahavís, Málaga

4,900,000€

A luxurious villa on a double plot with panoramic views to the Mediterranean and the mountains. South-west facing. Fully private, quiet and peaceful. Gated and 24 hrs security. Offering a nice combination of styles, modern Nordic inside and Andalucian style outside. Drive way leading to the property, entrance with patio. Main floor: Living area with high ceilings and fire place, separate dining and open plan fully fitted kitchen. Mezzanine for office or tv area. Master bedroom en suite with dressing area, two guest bedrooms en suite. Small bedroom next to the kitchen. Covered and open terraces with direct access to the gardens and pool area. Lower floor, garden level: Guest bedroom en suite with salon, entertainment area, home cinema, bodega, garage. Outside dining and kitchen with BBQ area. Mature gardens with private pool. Amenities, shops and beach appr. 15 minutes drive. Monte Mayor Country Club is located next to Marbella Club Golf Resort, above the Villa Padierna 5\* hotel with Los Flamingos Golf and the little village of Cancelada.