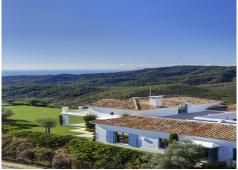

## Villa, Benahavís, Málaga

4,900,000€

A luxurious villa on a double plot with panoramic views to the Mediterranean and the mountains. South-west facing. Fully private, quiet and peaceful. Gated and 24 hrs security. Offering a nice combination of styles, modern Nordic inside and Andalucian style outside. Drive way leading to the property, entrance with patio. Main floor: Living area with high ceilings and fire place, separate dining and open plan fully fitted kitchen. Mezzanine for office or tv area. Master bedroom en suite with dressing area, two guest bedrooms en suite. Small bedroom next to the kitchen. Covered and open terraces with direct access to the gardens and pool area. Lower floor, garden level: Guest bedroom en suite with salon, entertainment area, home cinema, bodega, garage. Outside dining and kitchen with BBQ area. Mature gardens with private pool. Amenities, shops and beach appr. 15 minutes drive. Monte Mayor Country Club is located next to Marbella Club Golf Resort, above the Villa Padierna 5\* hotel with Los Flamingos Golf and the little village of Cancelada.