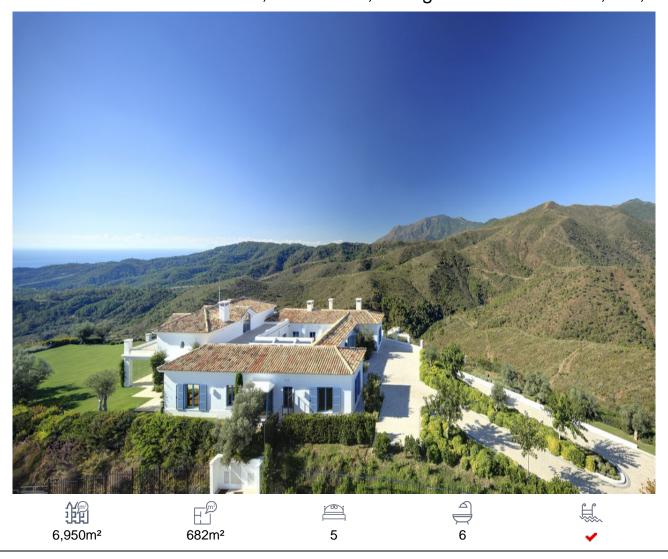

## Villa, Benahavís, Málaga

4,900,000€

A luxurious villa on a double plot with panoramic views to the Mediterranean and the mountains. South-west facing. Fully private, quiet and peaceful. Gated and 24 hrs security. Offering a nice combination of styles, modern Nordic inside and Andalucian style outside. Drive way leading to the property, entrance with patio. Main floor: Living area with high ceilings and fire place, separate dining and open plan fully fitted kitchen. Mezzanine for office or tv area. Master bedroom en suite with dressing area, two guest bedrooms en suite. Small bedroom next to the kitchen. Covered and open terraces with direct access to the gardens and pool area. Lower floor, garden level: Guest bedroom en suite with salon, entertainment area, home cinema, bodega, garage. Outside dining and kitchen with BBQ area. Mature gardens with private pool. Amenities, shops and beach appr. 15 minutes drive. Monte Mayor Country Club is located next to Marbella Club Golf Resort, above the Villa Padierna 5\* hotel with Los Flamingos Golf and the little village of Cancelada.