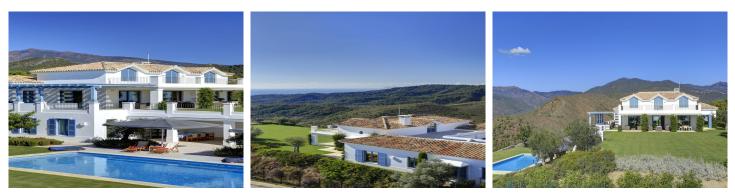

## Villa, Benahavís, Málaga

4,900,000€

A luxurious villa on a double plot with panoramic views to the Mediterranean and the mountains. South-west facing. Fully private, quiet and peaceful. Gated and 24 hrs security.Offering a nice combination of styles, modern Nordic inside and Andalucian style outside. Drive way leading to the property, entrance with patio.Main floor: Living area with high ceilings and fire place, separate dining and open plan fully fitted kitchen.Mezzanine for office or tv area. Master bedroom en suite with dressing area, two guest bedrooms en suite.Small bedroom next to the kitchen.Covered and open terraces with direct access to the gardens and pool area.Lower floor, garden level: Guest bedroom en suite with salon, entertainment area, home cinema, bodega,garage.Outside dining and kitchen with BBQ area. Mature gardens with private pool.Amenities, shops and beach appr. 15 minutes drive.Monte Mayor Country Club is located next to Marbella Club Golf Resort, above the Villa Padierna 5\* hotel with Los Flamingos Golf and the little village of Cancelada.