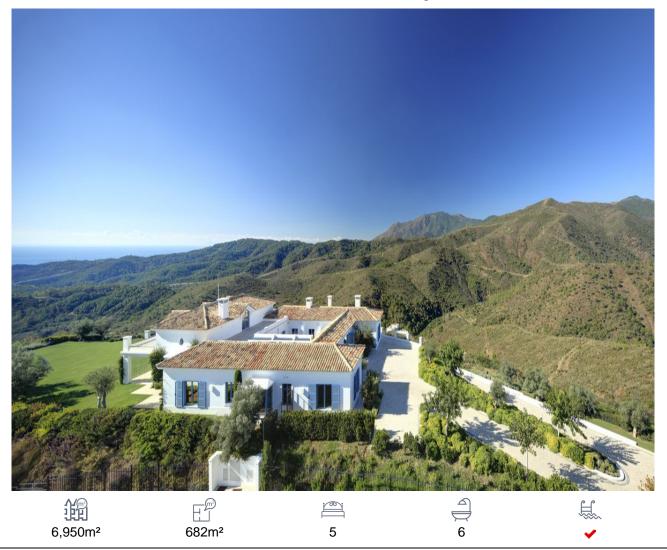

## Villa, Benahavís, Málaga

4,900,000€

A luxurious villa on a double plot with panoramic views to the Mediterranean and the mountains. South-west facing. Fully private, quiet and peaceful. Gated and 24 hrs security.Offering a nice combination of styles, modern Nordic inside and Andalucian style outside. Drive way leading to the property, entrance with patio.Main floor: Living area with high ceilings and fire place, separate dining and open plan fully fitted kitchen.Mezzanine for office or tv area. Master bedroom en suite with dressing area, two guest bedrooms en suite.Small bedroom next to the kitchen.Covered and open terraces with direct access to the gardens and pool area.Lower floor, garden level: Guest bedroom en suite with salon, entertainment area, home cinema, bodega,garage.Outside dining and kitchen with BBQ area. Mature gardens with private pool.Amenities, shops and beach appr. 15 minutes drive.Monte Mayor Country Club is located next to Marbella Club Golf Resort, above the Villa Padierna 5\* hotel with Los Flamingos Golf and the little village of Cancelada.