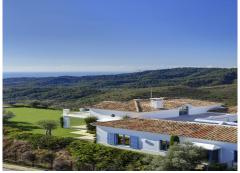

ES169710

Villa, Benahavís, Málaga

4,900,000€

A luxurious villa on a double plot with panoramic views to the Mediterranean and the mountains. South-west facing. Fully private, quiet and peaceful. Gated and 24 hrs security. Offering a nice combination of styles, modern Nordic inside and Andalucian style outside. Drive way leading to the property, entrance with patio. Main floor: Living area with high ceilings and fire place, separate dining and open plan fully fitted kitchen. Mezzanine for office or tv area. Master bedroom en suite with dressing area, two guest bedrooms en suite. Small bedroom next to the kitchen. Covered and open terraces with direct access to the gardens and pool area. Lower floor, garden level: Guest bedroom en suite with salon, entertainment area, home cinema, bodega, garage. Outside dining and kitchen with BBQ area. Mature gardens with private pool. Amenities, shops and beach appr. 15 minutes drive. Monte Mayor Country Club is located next to Marbella Club Golf Resort, above the Villa Padierna 5\* hotel with Los Flamingos Golf and the little village of Cancelada.