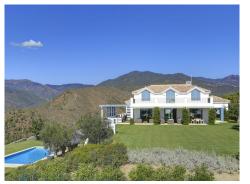

ES169710

Villa, Benahavís, Málaga

4,900,000€

A luxurious villa on a double plot with panoramic views to the Mediterranean and the mountains. South-west facing. Fully private, quiet and peaceful. Gated and 24 hrs security. Offering a nice combination of styles, modern Nordic inside and Andalucian style outside. Drive way leading to the property, entrance with patio. Main floor: Living area with high ceilings and fire place, separate dining and open plan fully fitted kitchen. Mezzanine for office or tv area. Master bedroom en suite with dressing area, two guest bedrooms en suite. Small bedroom next to the kitchen. Covered and open terraces with direct access to the gardens and pool area. Lower floor, garden level: Guest bedroom en suite with salon, entertainment area, home cinema, bodega, garage. Outside dining and kitchen with BBQ area. Mature gardens with private pool. Amenities, shops and beach appr. 15 minutes drive. Monte Mayor Country Club is located next to Marbella Club Golf Resort, above the Villa Padierna 5\* hotel with Los Flamingos Golf and the little village of Cancelada.