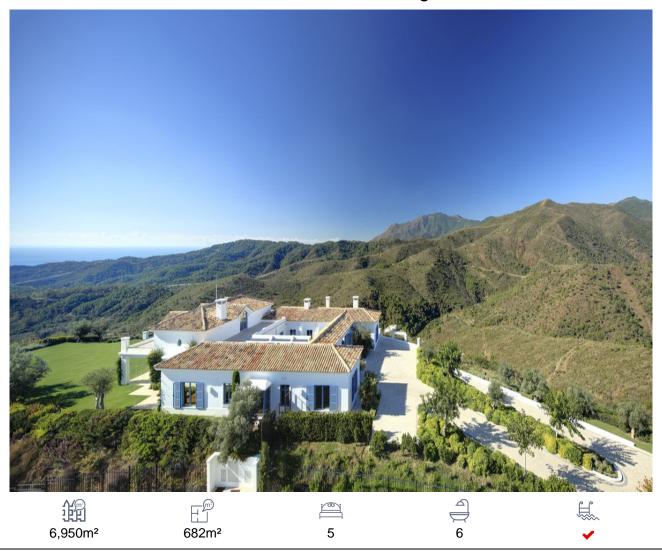

ES169710

Villa, Benahavís, Málaga

4,900,000€

A luxurious villa on a double plot with panoramic views to the Mediterranean and the mountains. South-west facing. Fully private, quiet and peaceful. Gated and 24 hrs security. Offering a nice combination of styles, modern Nordic inside and Andalucian style outside. Drive way leading to the property, entrance with patio. Main floor: Living area with high ceilings and fire place, separate dining and open plan fully fitted kitchen. Mezzanine for office or tv area. Master bedroom en suite with dressing area, two guest bedrooms en suite. Small bedroom next to the kitchen. Covered and open terraces with direct access to the gardens and pool area. Lower floor, garden level: Guest bedroom en suite with salon, entertainment area, home cinema, bodega, garage. Outside dining and kitchen with BBQ area. Mature gardens with private pool. Amenities, shops and beach appr. 15 minutes drive. Monte Mayor Country Club is located next to Marbella Club Golf Resort, above the Villa Padierna 5\* hotel with Los Flamingos Golf and the little village of Cancelada.