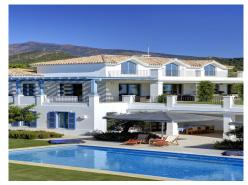

ES169710

Villa, Benahavís, Málaga

4,900,000€

A luxurious villa on a double plot with panoramic views to the Mediterranean and the mountains. South-west facing. Fully private, quiet and peaceful. Gated and 24 hrs security. Offering a nice combination of styles, modern Nordic inside and Andalucian style outside. Drive way leading to the property, entrance with patio. Main floor: Living area with high ceilings and fire place, separate dining and open plan fully fitted kitchen. Mezzanine for office or tv area. Master bedroom en suite with dressing area, two guest bedrooms en suite. Small bedroom next to the kitchen. Covered and open terraces with direct access to the gardens and pool area. Lower floor, garden level: Guest bedroom en suite with salon, entertainment area, home cinema, bodega, garage. Outside dining and kitchen with BBQ area. Mature gardens with private pool. Amenities, shops and beach appr. 15 minutes drive. Monte Mayor Country Club is located next to Marbella Club Golf Resort, above the Villa Padierna 5\* hotel with Los Flamingos Golf and the little village of Cancelada.